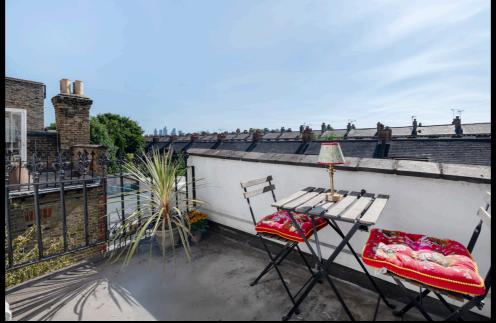

The front reception room features large sash windows that flood the space with natural light, high ceilings, and a striking feature fireplace, creating an elegant yet welcoming atmosphere. A separate, modern kitchen leads directly onto a private roof terrace with stunning panoramic views across the London skyline-perfect for entertaining or relaxing at the end of the day.