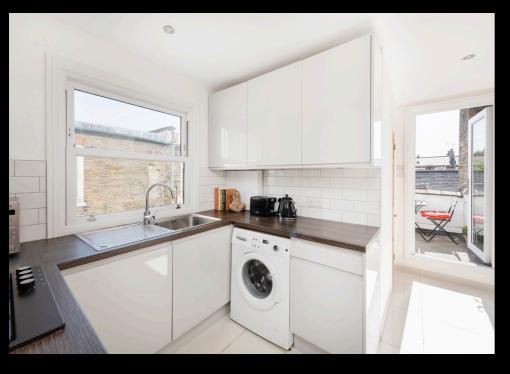

The front reception room features large sash windows that flood the space with natural light, high ceilings, and a striking feature fireplace, creating an elegant yet welcoming atmosphere. A separate, modern kitchen leads directly onto a private roof terrace with stunning panoramic views across the London skyline-perfect for entertaining or relaxing at the end of the day.