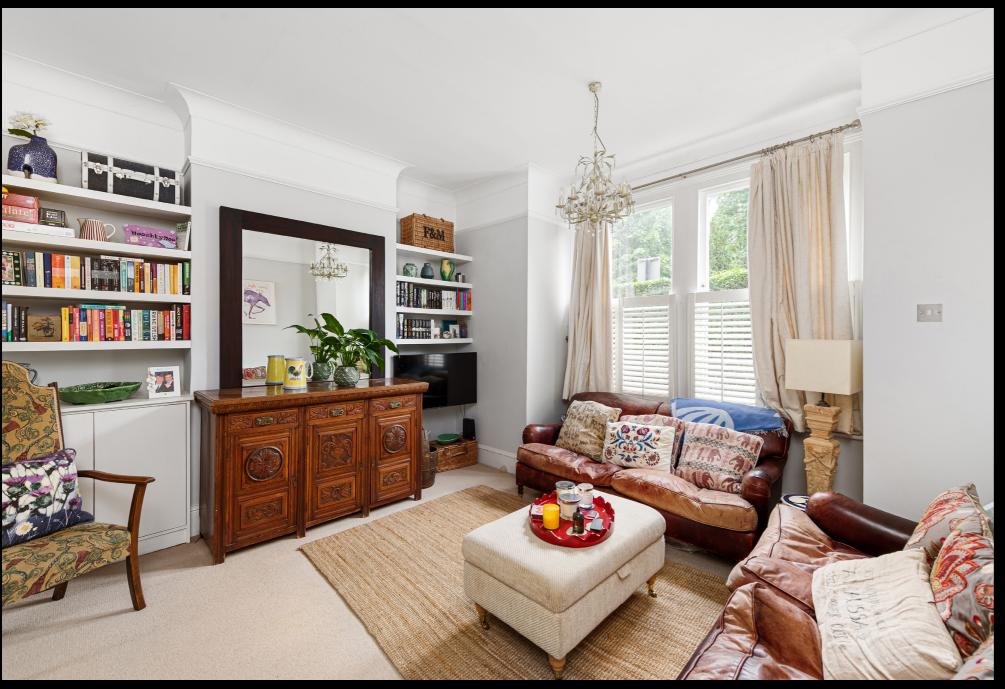

Thoughtfully laid out, the flat features a double reception room with high ceilings, original sash windows, and a feature fireplace. The separate kitchen/breakfast room is well-appointed and leads directly to a private rear garden, perfect for entertaining or enjoying quiet moments outdoors.