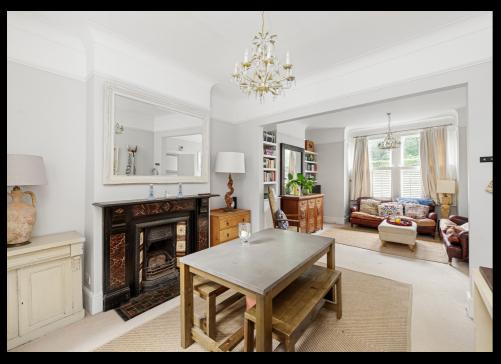

Thoughtfully laid out, the flat features a double reception room with high ceilings, original sash windows, and a feature fireplace. The separate kitchen/breakfast room is well-appointed and leads directly to a private rear garden, perfect for entertaining or enjoying quiet moments outdoors.