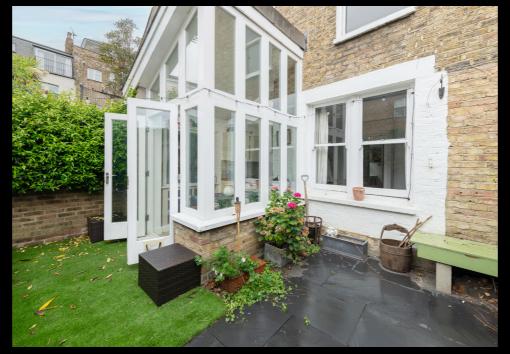

Thoughtfully laid out, the flat features a double reception room with high ceilings, original sash windows, and a feature fireplace. The separate kitchen/breakfast room is well-appointed and leads directly to a private rear garden, perfect for entertaining or enjoying quiet moments outdoors.