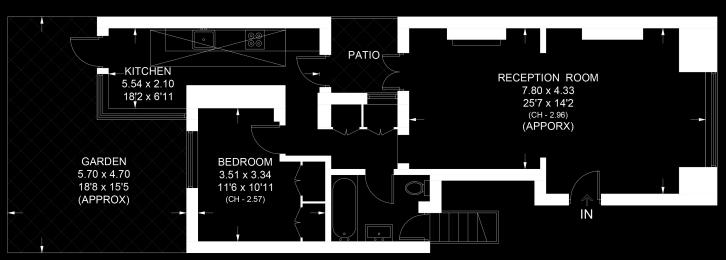

## **GROUND FLOOR**

## TAYBRIDGE ROAD, BATTERSEA, SW11

Floor plan for identification purposes only - not to scale.

Misrepresentation Act 1967. This brochure and the descriptions and measurements herein do not constitute representation, and whilst every effort has been made to ensure accuracy, this cannot be guaranteed.