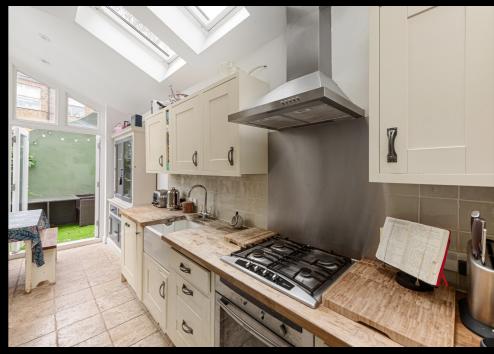

Thoughtfully laid out, the flat features a double reception room with high ceilings, original sash windows, and a feature fireplace. The separate kitchen/breakfast room is well-appointed and leads directly to a private rear garden, perfect for entertaining or enjoying quiet moments outdoors.