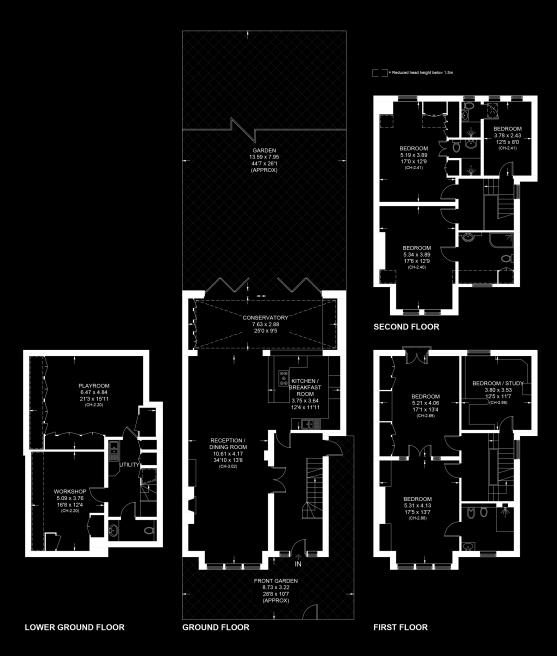

## **RITHERDON ROAD, BALHAM, SW17**

GUIDE PRICE: £2.000.000 - £2.300.000

3,243 SQ FT / 301 SQ M

An incredibly spacious semi-detached, linked Victorian property, which measures 3,243 square feet (301 sq. Mtrs). Having been owned by the current owner for over 30 years and during this time the property has benefitted from all the expense of extensions and basement conversions having been carried out and now represents something of a blank canvas for an incoming purchaser to put their own stamp upon the property.

Spanning four floors, this substantial family home, provides an exceptional range of living and entertaining areas. Upon entering the house, you're welcomed by a spacious, extra-wide hallway with herringbone wood flooring, which extends into the open plan double reception room and in turn into the large, fitted kitchen. The double reception room features a large bay window that floods the space with natural light and a feature fireplace. The open-plan kitchen and dining area is perfect for both everyday living and hosting guests. The kitchen is equipped with a wide range of built-in units, integrated appliances, and a large island, while also offering plenty of space for a dining table and additional seating. Bi-fold doors open to the garden, creating a warm and inviting atmosphere. The southerly aspect rear garden measures circa 45ft and is mainly laid to lawn and bordered by mature shrubs.

The bedrooms are arranged over the first and second floors, with two double bedrooms on the first floor, both with built-in wardrobes. The front room benefits from a large en-suite bathroom with separate shower. A versatile additional room, currently a study but easily convertible into a bedroom, also occupies this floor. The second-floor houses three further bedrooms, each with its own en-suite bathroom/shower room.

The lower ground floor extends the living space further, with a workshop, utility room, W/C, and a large basement room ideal to be used as a home gym, home cinema or playroom.

SCAN TO VIEW THIS PROPERTY

## **RITHERDON ROAD, BALHAM, SW17**

Floor plan for identification purposes only - not to scale.

Misrepresentation Act 1967. This brochure and the descriptions and measurements herein do not constitute representation, and whilst every effort has been made to ensure accuracy, this cannot be guaranteed.