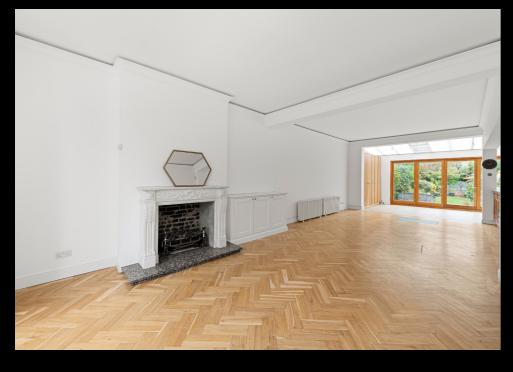

Spanning four floors, this substantial family home, provides an exceptional range of living and entertaining areas. Upon entering the house, you're welcomed by a spacious, extra-wide hallway with herringbone wood flooring, which extends into the open plan double reception room and in turn into the large, fitted kitchen. The double reception room features a large bay window that floods the space with natural light and a feature fireplace. The open-plan kitchen and dining area is perfect for both everyday living and hosting guests. The kitchen is equipped with a wide range of built-in units, integrated appliances, and a large island, while also offering plenty of space for a dining table and additional seating. Bi-fold doors open to the garden, creating a warm and inviting atmosphere. The southerly aspect rear garden measures circa 45ft and is mainly laid to lawn and bordered by mature shrubs.