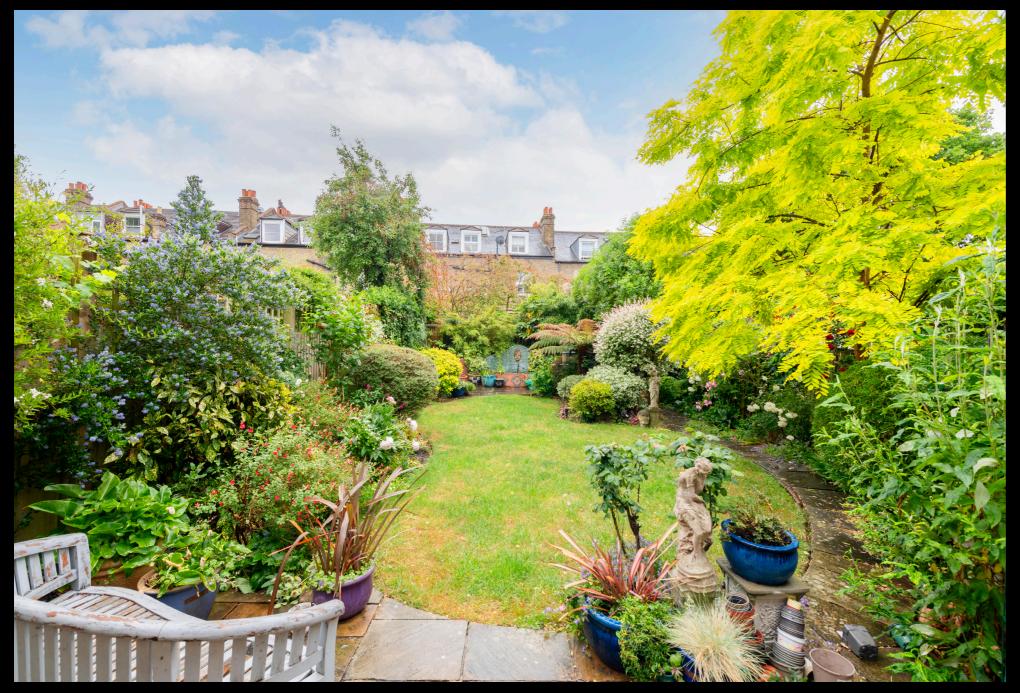

## **RITHERDON ROAD, BALHAM, SW17**

GUIDE PRICE: £2.000.000 - £2.300.000

3,243 SQ FT / 301 SQ M

An incredibly spacious semi-detached, linked Victorian property, which measures 3,243 square feet (301 sq. Mtrs). Having been owned by the current owner for over 30 years and during this time the property has benefitted from all the expense of extensions and basement conversions having been carried out and now represents something of a blank canvas for an incoming purchaser to put their own stamp upon the property.

Spanning four floors, this substantial family home, provides an exceptional range of living and entertaining areas. Upon entering the house, you're welcomed by a spacious, extra-wide hallway with herringbone wood flooring, which extends into the open plan double reception room and in turn into the large, fitted kitchen. The double reception room features a large bay window that floods the space with natural light and a feature fireplace. The open-plan kitchen and dining area is perfect for both everyday living and hosting guests. The kitchen is equipped with a wide range of built-in units, integrated appliances, and a large island, while also offering plenty of space for a dining table and additional seating. Bi-fold doors open to the garden, creating a warm and inviting atmosphere. The southerly aspect rear garden measures circa 45ft and is mainly laid to lawn and bordered by mature shrubs.