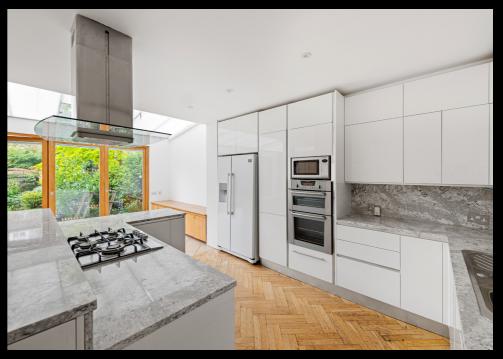

Spanning four floors, this substantial family home, provides an exceptional range of living and entertaining areas. Upon entering the house, you're welcomed by a spacious, extra-wide hallway with herringbone wood flooring, which extends into the open plan double reception room and in turn into the large, fitted kitchen. The double reception room features a large bay window that floods the space with natural light and a feature fireplace. The open-plan kitchen and dining area is perfect for both everyday living and hosting guests. The kitchen is equipped with a wide range of built-in units, integrated appliances, and a large island, while also offering plenty of space for a dining table and additional seating. Bi-fold doors open to the garden, creating a warm and inviting atmosphere. The southerly aspect rear garden measures circa 45ft and is mainly laid to lawn and bordered by mature shrubs.