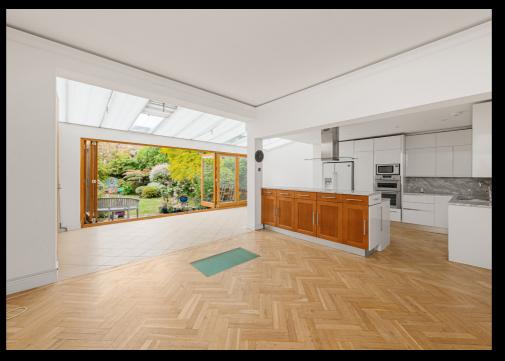

Spanning four floors, this substantial family home, provides an exceptional range of living and entertaining areas. Upon entering the house, you're welcomed by a spacious, extra-wide hallway with herringbone wood flooring, which extends into the open plan double reception room and in turn into the large, fitted kitchen. The double reception room features a large bay window that floods the space with natural light and a feature fireplace. The open-plan kitchen and dining area is perfect for both everyday living and hosting guests. The kitchen is equipped with a wide range of built-in units, integrated appliances, and a large island, while also offering plenty of space for a dining table and additional seating. Bi-fold doors open to the garden, creating a warm and inviting atmosphere. The southerly aspect rear garden measures circa 45ft and is mainly laid to lawn and bordered by mature shrubs.