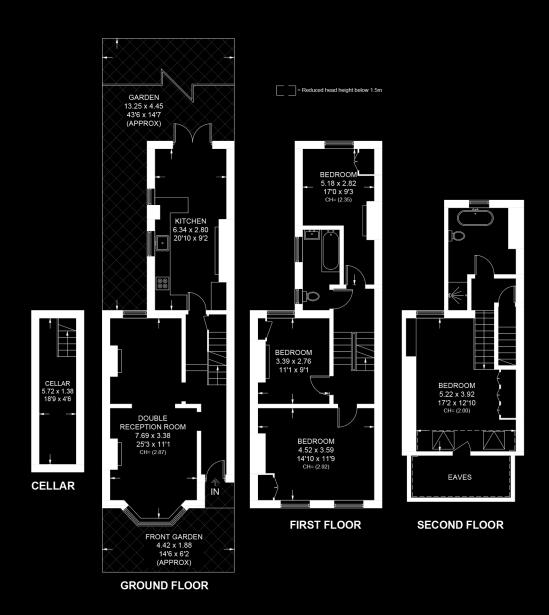

## Approximate Area = 141.3 sq m / 1521 sq ft Cellar = 8.3 sq m / 89 sq ft Total = 149.6 sq m / 1610 sq ft Including Limited Use Area (10.1 sq m / 109 sq ft) / Eaves

## PROBERT ROAD, BRIXTON, SW2

Floor plan for identification purposes only - not to scale.

Misrepresentation Act 1967. This brochure and the descriptions and measurements herein do not constitute representation, and whilst every effort has been made to ensure accuracy, this cannot be guaranteed.