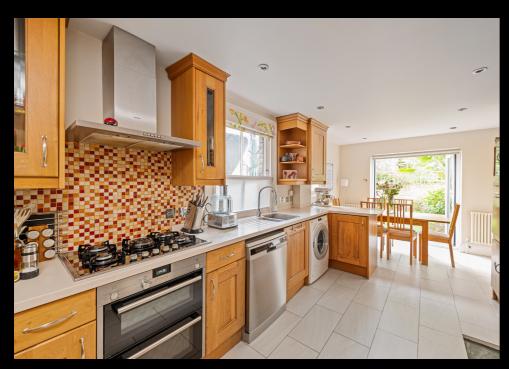

The ground floor boasts a welcoming double reception room with a large bay window that floods the space with natural light and a wood-burning stove that adds warmth and character – perfect for cosy evenings, and a separate kitchen/breakfast room which opens directly onto a private south-facing rear garden – ideal for al fresco dining and enjoying the sun throughout the day. Upstairs, the top floor comprises a bright main bedroom with built-in wardrobes and a large bathroom complete with both a separate bath and walk-in shower. The first floor offers three further double bedrooms and a family bathroom, making it well-suited to growing families or those needing home office space.