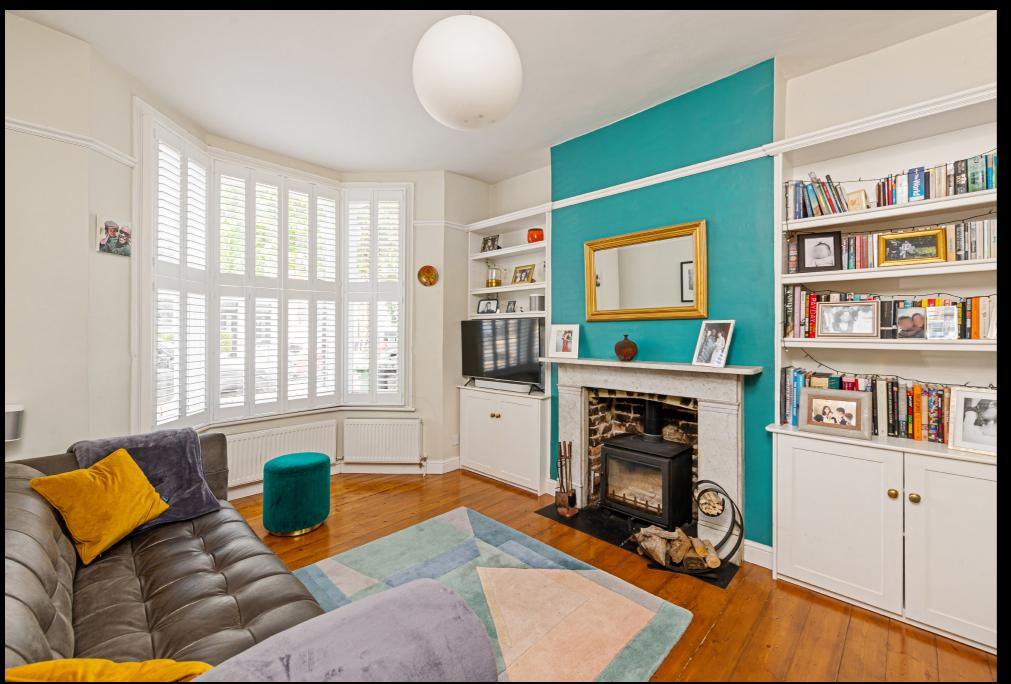

The ground floor boasts a welcoming double reception room with a large bay window that floods the space with natural light and a wood-burning stove that adds warmth and character – perfect for cosy evenings, and a separate kitchen/breakfast room which opens directly onto a private south-facing rear garden – ideal for al fresco dining and enjoying the sun throughout the day. Upstairs, the top floor comprises a bright main bedroom with built-in wardrobes and a large bathroom complete with both a separate bath and walk-in shower. The first floor offers three further double bedrooms and a family bathroom, making it well-suited to growing families or those needing home office space.