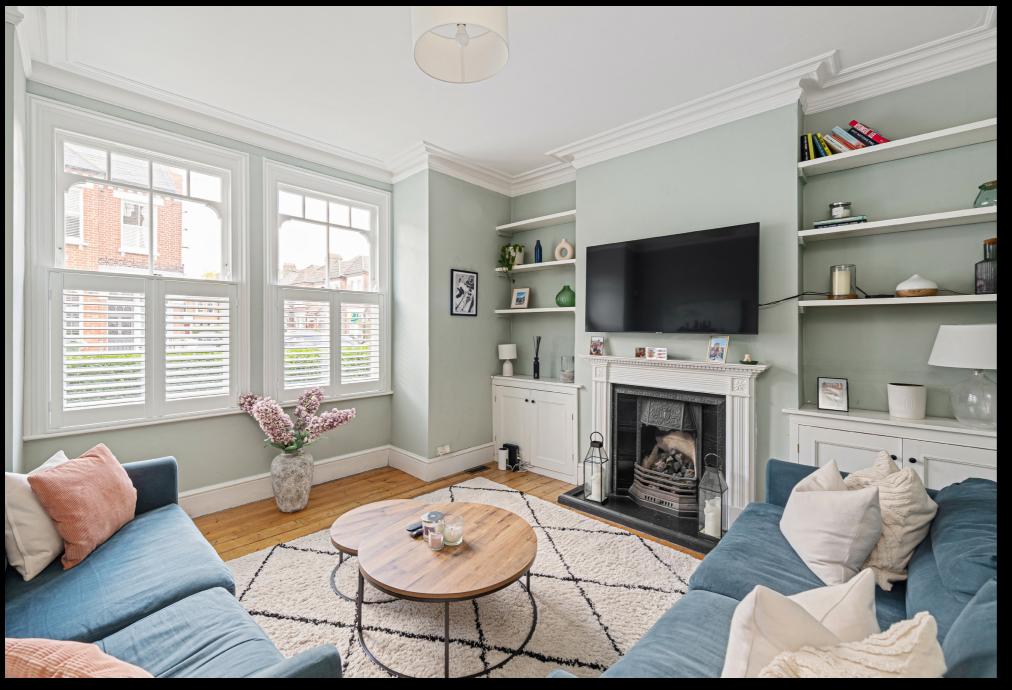

Recently renovated to an exacting standard, the property boasts high ceilings, large sash double glazed windows, and tasteful finishes throughout. A spacious reception room provides the perfect setting for both relaxing and entertaining, while the separate modern kitchen/breakfast room offers ample storage and direct access to a south facing private garden—ideal for alfresco dining or unwinding in a peaceful setting.