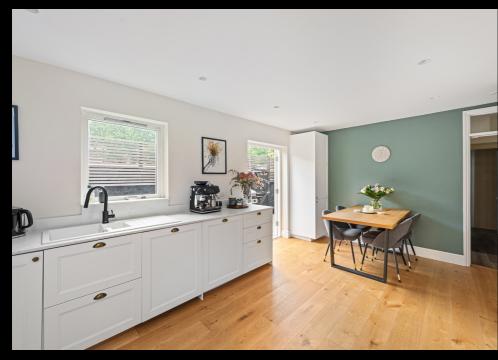

Recently renovated to an exacting standard, the property boasts high ceilings, new large sash double glazed windows, and tasteful finishes throughout. A spacious reception room provides the perfect setting for both relaxing and entertaining, while the separate modern kitchen/breakfast room offers ample storage and direct access to a south facing private garden—ideal for alfresco dining or unwinding in a peaceful setting. The property also benefits from side access via the garden, adding both convenience and practicality.