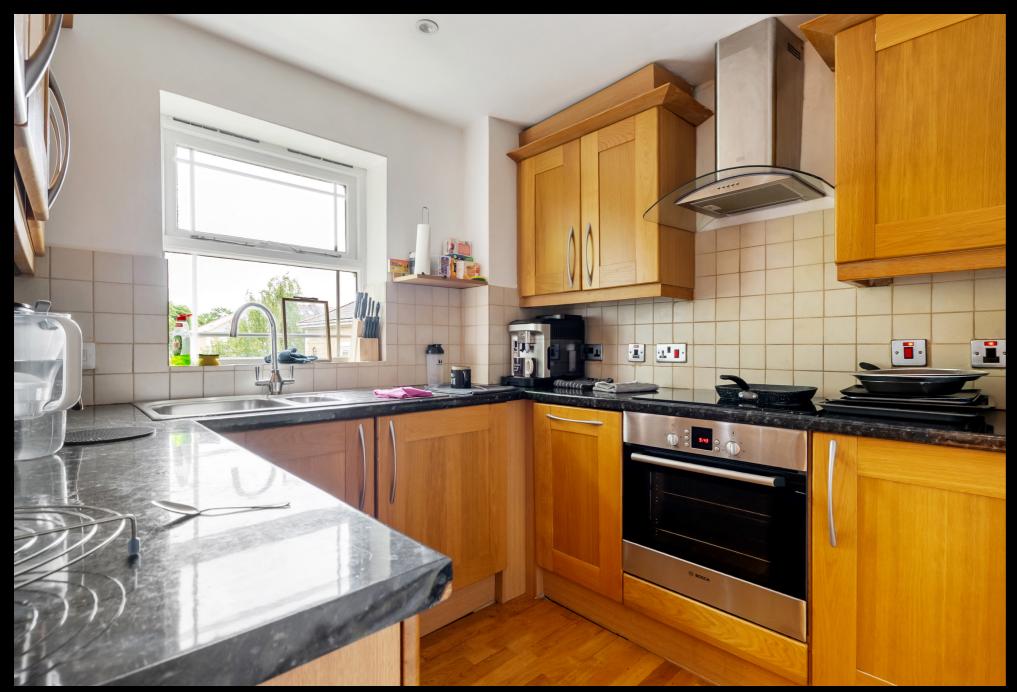

## JOHN ARCHER WAY, WANDSWORTH COMMON, SW18

GUIDE PRICE: £500,000 - £550,000

632 SQ FT / 59 SQ M 2 BEDROOMS | 2 BATHROOMS | 1 RECEPTION | LEASEHOLD

Nestled in the sought-after John Archer Way development, this stylish and well-proportioned two-bedroom, two-bathroom flat offers 632 sq ft of contemporary living space. The bright and airy reception room is complemented by a separate modern kitchen, ideal for both entertaining and everyday living.