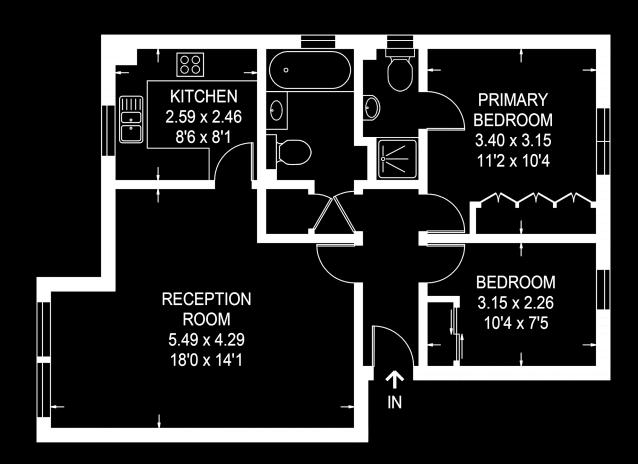

## **JOHN ARCHER WAY, WANDSWORTH COMMON, SW18**

Floor plan for identification purposes only - not to scale.

Misrepresentation Act 1967. This brochure and the descriptions and measurements herein do not constitute representation, and whilst every effort has been made to ensure accuracy, this cannot be guaranteed.