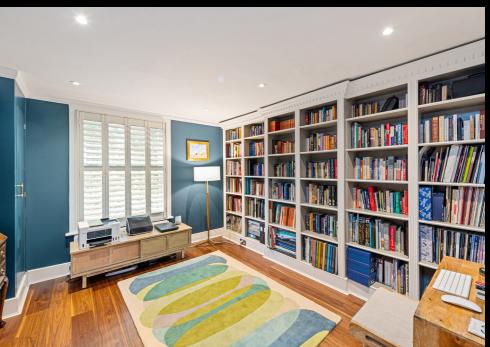

Brimming with original features including high ceilings, sash windows, decorative cornicing, ceiling roses, bespoke wooden shutters and period fireplaces, the house retains all the hallmarks of its Victorian heritage and extends to over 2120 sq. ft.

The ground floor features a double reception room with a large window that floods the space with natural light and an open-fire fireplace – a cosy focal point for relaxing or entertaining. To the rear, a fully extended kitchen/dining/family room has been thoughtfully designed to blend modern living with classic style. The space includes a stylish Shaker-style kitchen and opens directly onto a private garden, perfect for al fresco dining and outdoor enjoyment. An additional entrance from the side of the house provides direct access into the kitchen, offering extra convenience for everyday use