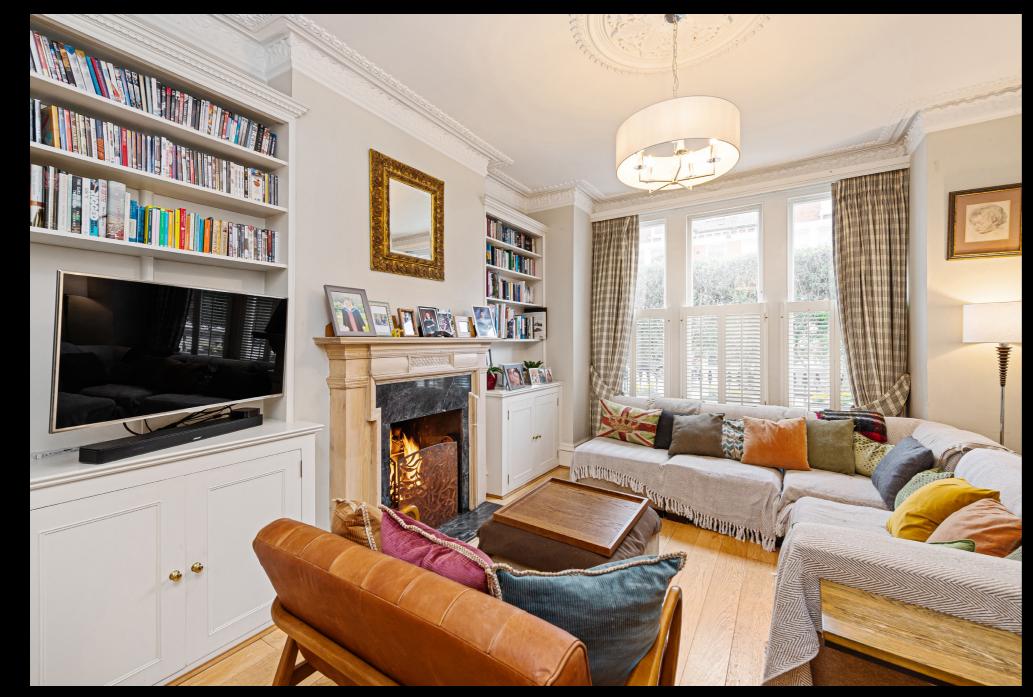

Brimming with original features including high ceilings, sash windows, decorative cornicing, ceiling roses, bespoke wooden shutters and period fireplaces, the house retains all the hallmarks of its Victorian heritage and extends to over 2120 sq. ft.

The ground floor features a double reception room with a large window that floods the space with natural light and an open-fire fireplace – a cosy focal point for relaxing or entertaining. To the rear, a fully extended kitchen/dining/family room has been thoughtfully designed to blend modern living with classic style. The space includes a stylish Shaker-style kitchen and opens directly onto a private garden, perfect for al fresco dining and outdoor enjoyment. An additional entrance from the side of the house provides direct access into the kitchen, offering extra convenience for everyday use