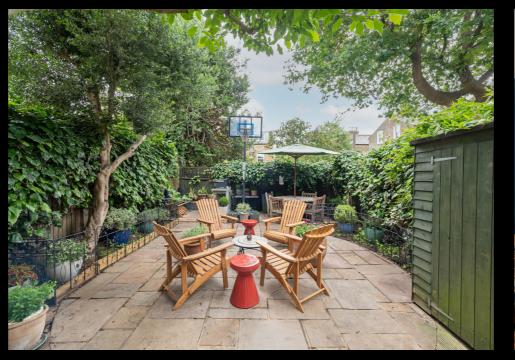

The ground floor features a double reception room with a large window that floods the space with natural light and an open-fire fireplace – a cosy focal point for relaxing or entertaining. To the rear, a fully extended kitchen/dining/family room has been thoughtfully designed to blend modern living with classic style. The space includes a stylish Shaker-style kitchen and opens directly onto a private garden, perfect for al fresco dining and outdoor enjoyment. An additional entrance from the side of the house provides direct access into the kitchen, offering extra convenience for everyday use

Additional features include a cellar, ideal for storage or potential conversion, and eaves storage on the top floor.

Situated just moments from the boutiques and cafés of Abbeville Village, and with Clapham Common and nearby underground stations a short stroll away, this exceptional home offers the perfect blend of modern living and prime location — with the added advantage of being within close proximity to some of the most highly regarded state and private schools in South London.