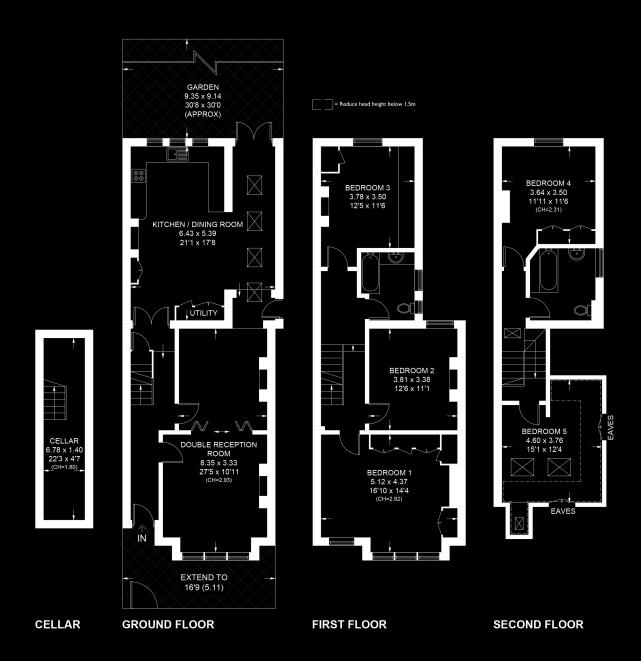

Approximate Area = 187.0 sq m / 2013 sq ft
Cellar = 10.5 sq m / 113 sq ft
Total = 197.5 sq m / 2126 sq ft
Including Limited Use Area (7.8 sq m / 84 sq ft)

## HAMBALT ROAD, ABBEVILLE VILLAGE, SW4

Floor plan for identification purposes only - not to scale.

Misrepresentation Act 1967. This brochure and the descriptions and measurements herein do not constitute representation, and whilst every effort has been made to ensure accuracy, this cannot be guaranteed.