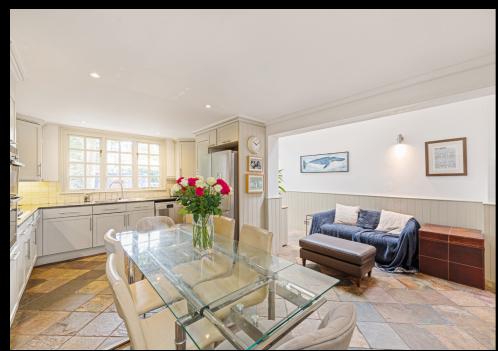

The ground floor features a double reception room with a large window that floods the space with natural light and an open-fire fireplace – a cosy focal point for relaxing or entertaining. To the rear, a fully extended kitchen/dining/family room has been thoughtfully designed to blend modern living with classic style. The space includes a stylish Shaker-style kitchen and opens directly onto a private garden, perfect for al fresco dining and outdoor enjoyment. An additional entrance from the side of the house provides direct access into the kitchen, offering extra convenience for everyday use