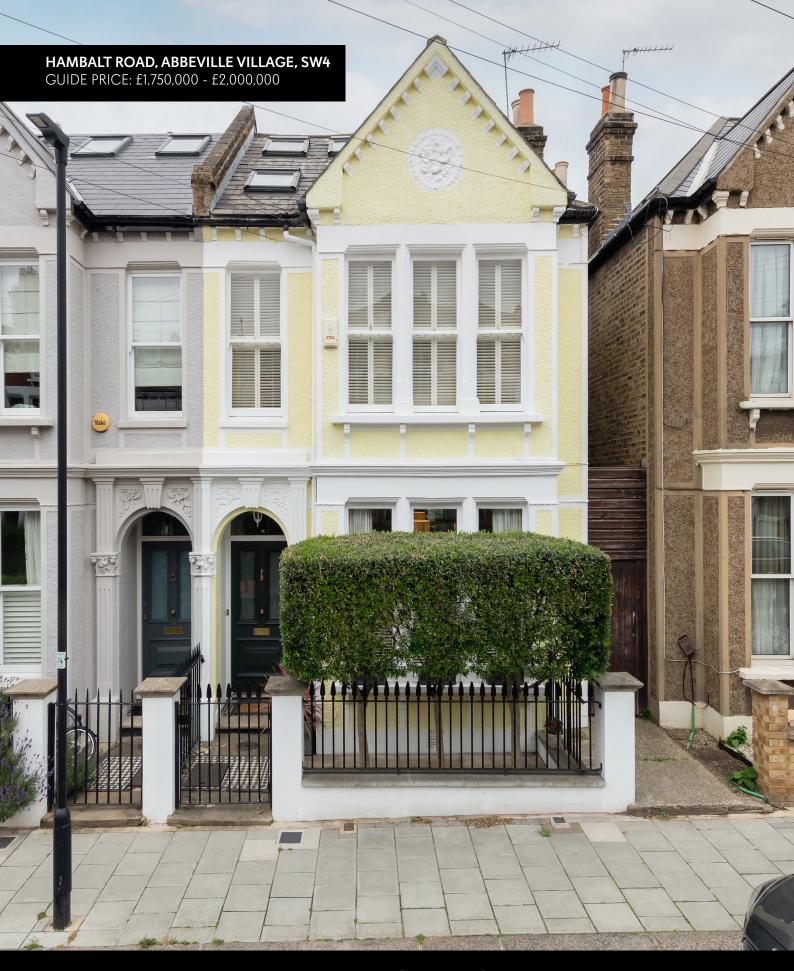

## HAMBALT ROAD, ABBEVILLE VILLAGE, SW4

GUIDE PRICE: £1,750,000 - £2,000,000

2.125 SQ FT / 197 SQ M 5 BEDROOMS | 2 BATHROOMS | 3 RECEPTIONS | FREEHOLD

Nestled on a quiet residential street in Abbeville Village, this charming Victorian semidetached house is full of period character and tasteful updates, offering beautifully balanced living space over three floors.

Brimming with original features including high ceilings, sash windows, decorative cornicing, ceiling roses, bespoke wooden shutters and period fireplaces, the house retains all the hallmarks of its Victorian heritage and extends to over 2120 sq. ft.