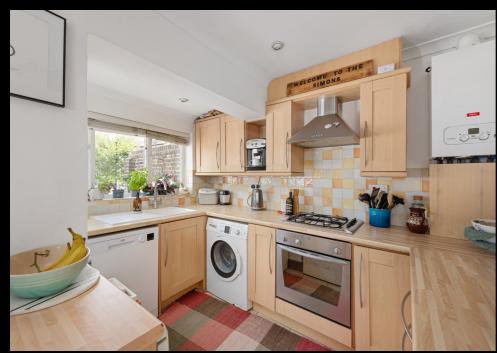

The property features a bright open-plan kitchen and reception room, perfect for modern living, with space to dine, relax, and entertain. The reception room opens onto the courtyard garden, providing both convenience, a lovely outdoor retreat and a great opportunity for alfresco dining. A principal double bedroom with ample built-in storage, a second bedroom and a contemporary bathroom. The flat benefits from side access via the shared garden.