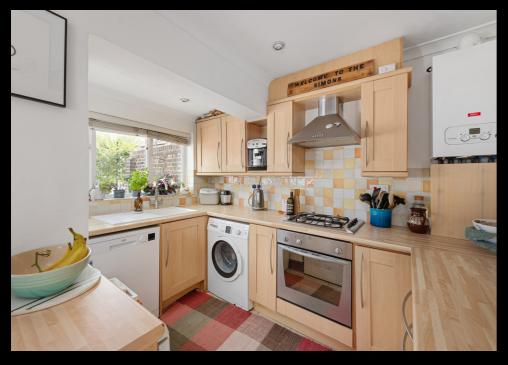

The property features a bright open-plan kitchen and reception room, perfect for modern living, with space to dine, relax, and entertain. The reception room opens onto the courtyard garden, providing both convenience, a lovely outdoor retreat and a great opportunity for alfresco dining. A principal double bedroom with ample built-in storage, a second bedroom and a contemporary bathroom. The flat benefits from side access via the shared garden.