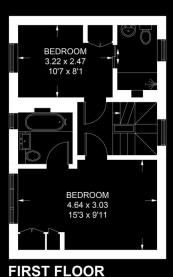

The first floor consists of two impressive double bedrooms both with built-in wardrobes and spacious en-suite bathrooms.

The second floor hosts the principle master bedroom suite benefitting from a wall of fitted wardrobes and a magnificent en-suite.

## **CLAREVILLE STREET, SOUTH KENSINGTON, SW7**

Floor plan for identification purposes only - not to scale.

Misrepresentation Act 1967. This brochure and the descriptions and measurements herein do not constitute representation, and whilst every effort has been made to ensure accuracy, this cannot be guaranteed.