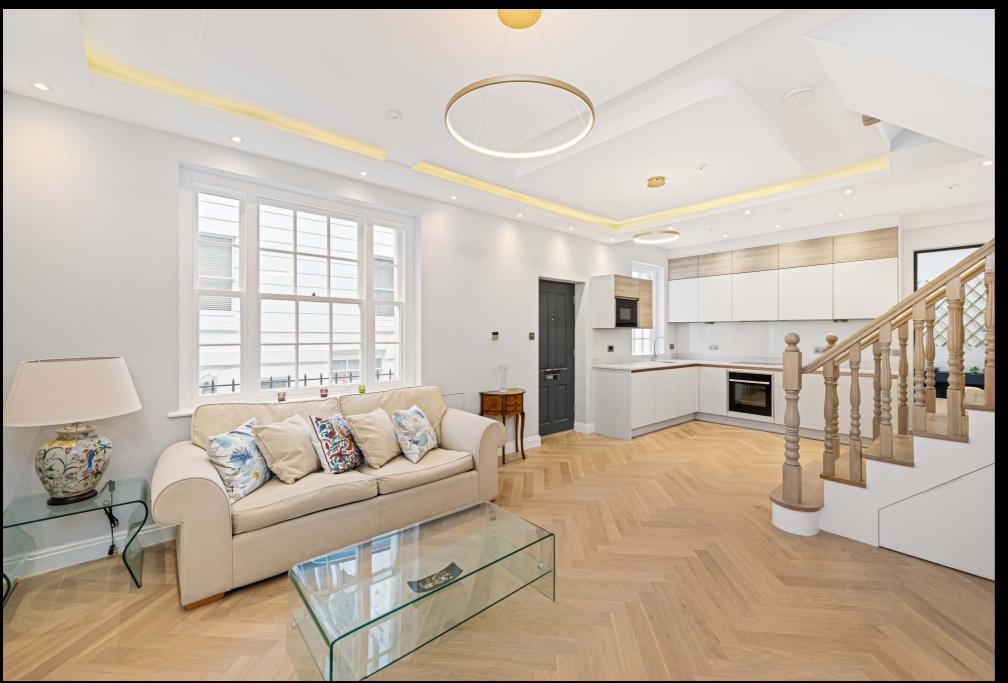

The ground floor features an open-plan reception including an integrated kitchen enhanced by luxury fittings, and stunning parquet wood flooring. There is also a guest WC and double doors leading to a private patio.