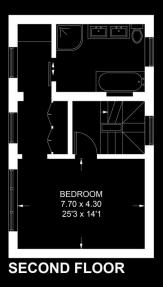

The first floor consists of two impressive double bedrooms both with built-in wardrobes and spacious en-suite bathrooms.

The second floor hosts the principle master bedroom suite benefitting from a wall of fitted wardrobes and a magnificent en-suite.

## **CLAREVILLE STREET, SOUTH KENSINGTON, SW7**

Floor plan for identification purposes only - not to scale.

Misrepresentation Act 1967. This brochure and the descriptions and measurements herein do not constitute representation, and whilst every effort has been made to ensure accuracy, this cannot be guaranteed.