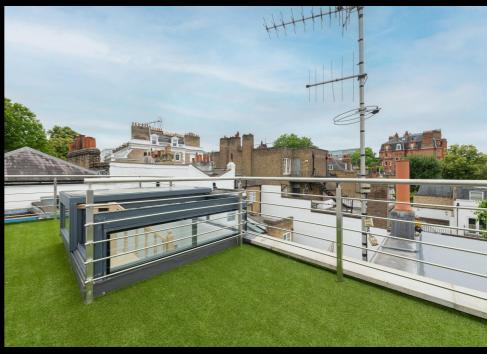

Additional features include under floor heating and double glazing throughout the entire property, recess lighting, hard wood flooring, and an abundance of natural light in every room.

A private (undermised) roof terrace crowns the top of the house, accessed via a retractable glass roof flooding the top floor with more light and adding a peaceful retreat with views over the surrounding rooftops to the occupants.