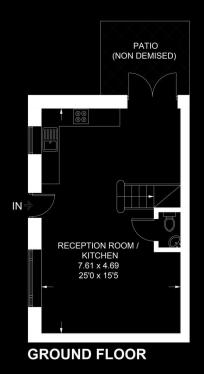

The ground floor features an open-plan reception including an integrated kitchen enhanced by luxury fittings, and stunning parquet wood flooring. There is also a guest WC and double doors leading to a private patio.

## **CLAREVILLE STREET, SOUTH KENSINGTON, SW7**

Floor plan for identification purposes only - not to scale.

Misrepresentation Act 1967. This brochure and the descriptions and measurements herein do not constitute representation, and whilst every effort has been made to ensure accuracy, this cannot be guaranteed.