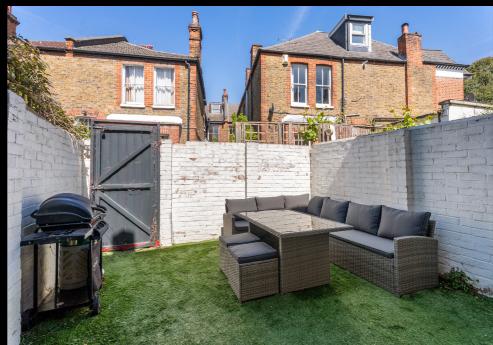

## TROUVILLE ROAD, ABBEVILLE VILLAGE, SW4

GUIDE PRICE: £1,000,000 - £1,200,000

1,480 SQ FT / 138 SQ M

4 BEDROOMS | 3 BATHROOMS | 2 RECEPTIONS | SHARE OF FREEHOLD

A spacious and beautifully presented Share Of Freehold four-bedroom split-level Victorian maisonette with a private garden, located on a sought-after road in the heart of the Abbeville Village.

Offered to the market chain free and measuring 1,480 sq ft of well-maintained living space, this charming property has been thoughtfully updated by the current owners, combining period character with modern finishes throughout, including multiple original fireplaces, sash windows and beautiful cornicing. There is also the added bonus of a demised loft space, which it is great for storage and can be converted subject to the usual permissions.