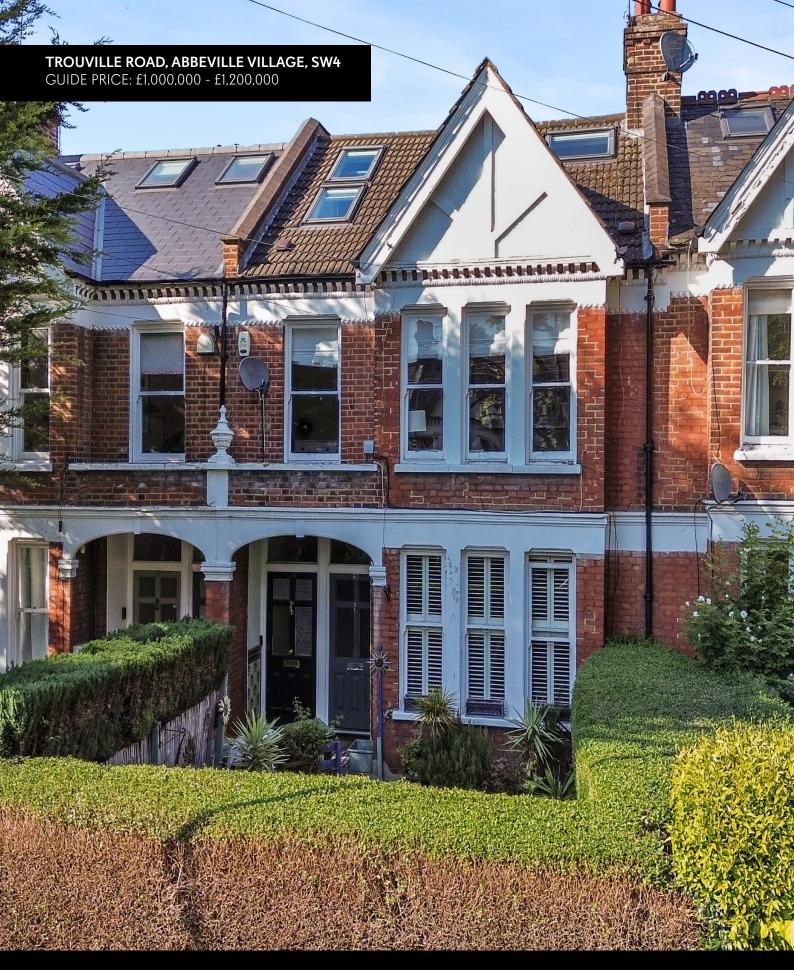

## TROUVILLE ROAD, ABBEVILLE VILLAGE, SW4

GUIDE PRICE: £1,000,000 - £1,200,000

1,480 SQ FT / 138 SQ M

4 BEDROOMS | 3 BATHROOMS | 2 RECEPTIONS | SHARE OF FREEHOLD

A spacious and beautifully presented Share Of Freehold four-bedroom split-level Victorian maisonette with a private garden, located on a sought-after road in the heart of the Abbeville Village.

Offered to the market chain free and measuring 1,480 sq ft of well-maintained living space, this charming property has been thoughtfully updated by the current owners, combining period character with modern finishes throughout, including multiple original fireplaces, sash windows and beautiful cornicing. There is also the added bonus of a demised loft space, which it is great for storage and can be converted subject to the usual permissions.

Situated on Trouville Road, a quiet residential street just off Abbeville Road, residents benefit from a vibrant village atmosphere with a wide selection of independent boutiques, restaurants, cafés, and bars, all well-loved by the local community. The property is also perfectly positioned for local schools, including Bonneville Primary School, which has an outstanding Ofsted rating.