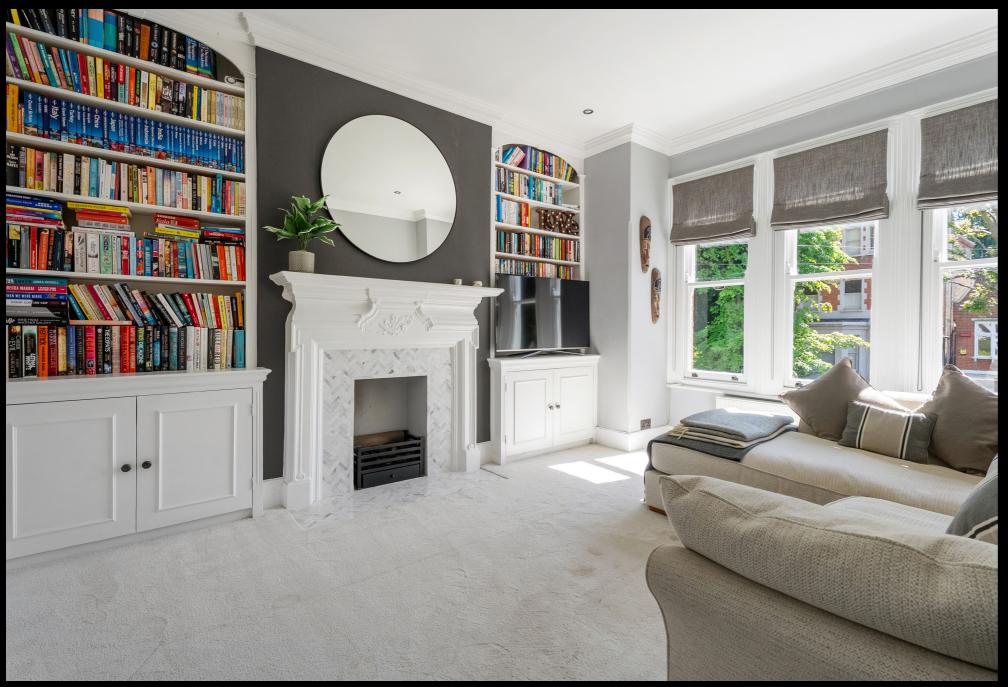

Offered to the market chain free and measuring 1,480 sq ft of well-maintained living space, this charming property has been thoughtfully updated by the current owners, combining period character with modern finishes throughout, including multiple original fireplaces, sash windows and beautiful cornicing. There is also the added bonus of a demised loft space, which it is great for storage and can be converted subject to the usual permissions.