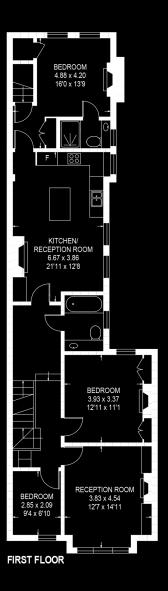

## TROUVILLE ROAD, ABBEVILLE VILLAGE, SW4

GUIDE PRICE: £1,000,000 - £1,200,000

1,480 SQ FT / 138 SQ M

4 BEDROOMS | 3 BATHROOMS | 2 RECEPTIONS | SHARE OF FREEHOLD

A spacious and beautifully presented Share Of Freehold four-bedroom split-level Victorian maisonette with a private garden, located on a sought-after road in the heart of the Abbeville Village.

SECOND FLOOR

TROUVILLE ROAD, ABBEVILLE VILLAGE, SW4

Floor plan for identification purposes only - not to scale.

Misrepresentation Act 1967. This brochure and the descriptions and measurements herein do not constitute representation, and whilst every effort has been made to ensure accuracy, this cannot be guaranteed.