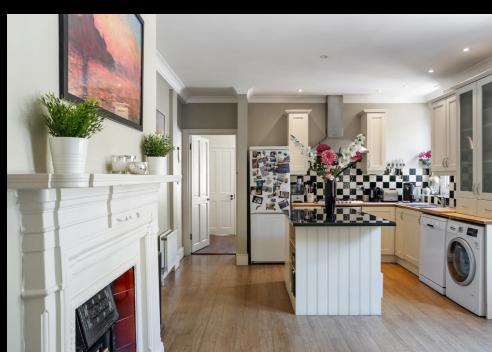

Offered to the market chain free and measuring 1,480 sq ft of well-maintained living space, this charming property has been thoughtfully updated by the current owners, combining period character with modern finishes throughout, including multiple original fireplaces, sash windows and beautiful cornicing. There is also the added bonus of a demised loft space, which it is great for storage and can be converted subject to the usual permissions.