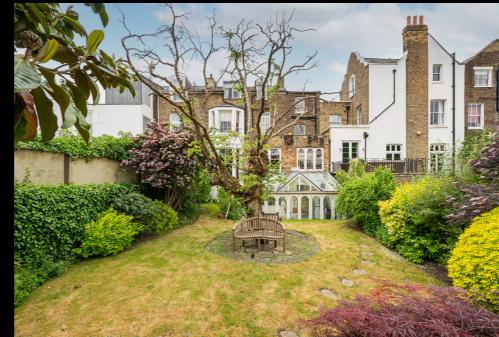

Set back from the road with a substantial gravel driveway for several cars plus an integral garage, this incredible home offers generously proportioned accommodation, arranged over four floors. This historic property, which retains some incredible original features, is also home to the last remaining Mulberry tree out of 101 trees planted circa 200 years ago, on land once owned by Lord Lonsdale.