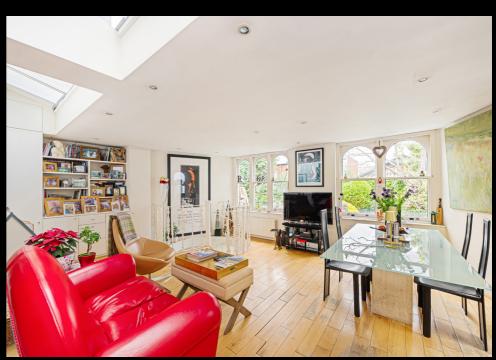

## LONSDALE ROAD, BARNES, SW13 GUIDE PRICE: £4,500,000 - £5,000,000

4,513 SQ FT / 419 SQ M

An imposing stucco fronted Victorian villa, dating from circa 1860, which measures in excess of 4,500 square feet and yet offers scope to be further extended as well as representing something of a blank canvas for an incoming purchaser to remodel an already prestigious home into something extraordinary.

Set back from the road with a substantial gravel driveway for several cars plus an integral garage, this incredible home offers generously proportioned accommodation, arranged over four floors. This historic property, which retains some incredible original features, is also home to the last remaining Mulberry tree out of 101 trees planted circa 200 years ago, on land once owned by Lord Lonsdale.