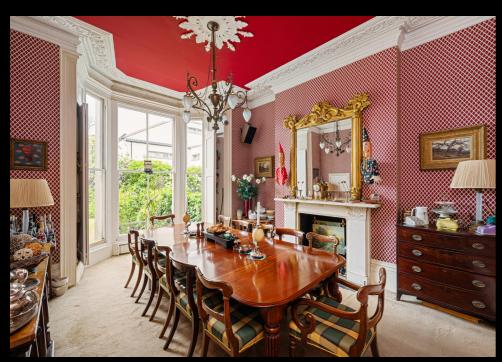

## LONSDALE ROAD, BARNES, SW13 GUIDE PRICE: £4,500,000 - £5,000,000

4,513 SQ FT / 419 SQ M

An imposing stucco fronted Victorian villa, dating from circa 1860, which measures in excess of 4,500 square feet and yet offers scope to be further extended as well as representing something of a blank canvas for an incoming purchaser to remodel an already prestigious home into something extraordinary.

Set back from the road with a substantial gravel driveway for several cars plus an integral garage, this incredible home offers generously proportioned accommodation, arranged over four floors. This historic property, which retains some incredible original features, is also home to the last remaining Mulberry tree out of 101 trees planted circa 200 years ago, on land once owned by Lord Lonsdale.