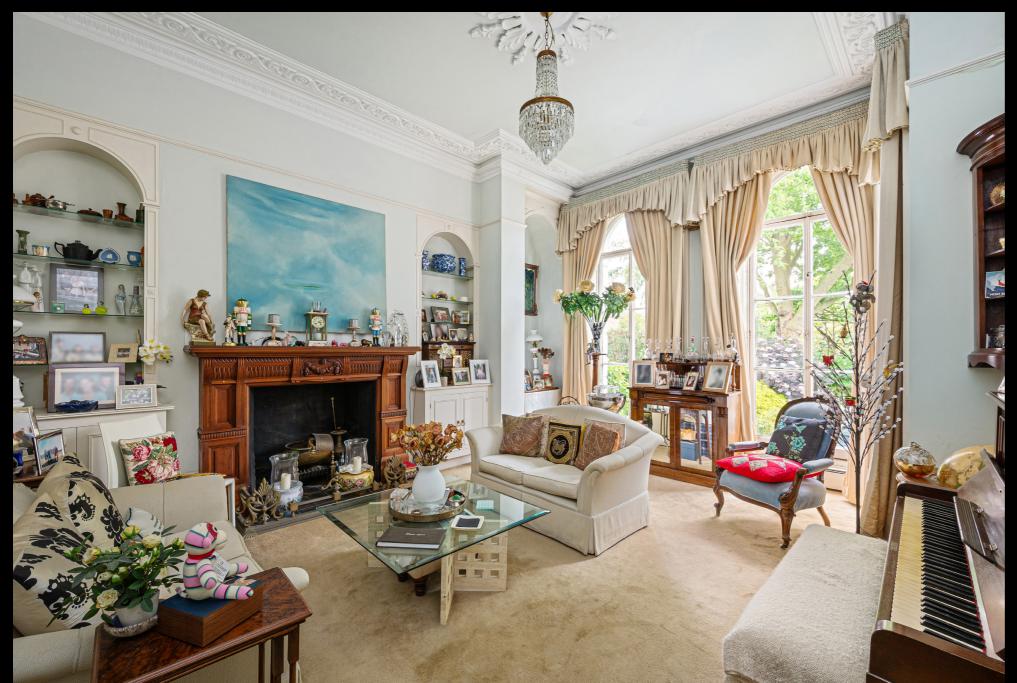

## LONSDALE ROAD, BARNES, SW13 GUIDE PRICE: £4,500,000 - £5,000,000

4,513 SQ FT / 419 SQ M

An imposing stucco fronted Victorian villa, dating from circa 1860, which measures in excess of 4,500 square feet and yet offers scope to be further extended as well as representing something of a blank canvas for an incoming purchaser to remodel an already prestigious home into something extraordinary.

Set back from the road with a substantial gravel driveway for several cars plus an integral garage, this incredible home offers generously proportioned accommodation, arranged over four floors. This historic property, which retains some incredible original features, is also home to the last remaining Mulberry tree out of 101 trees planted circa 200 years ago, on land once owned by Lord Lonsdale.