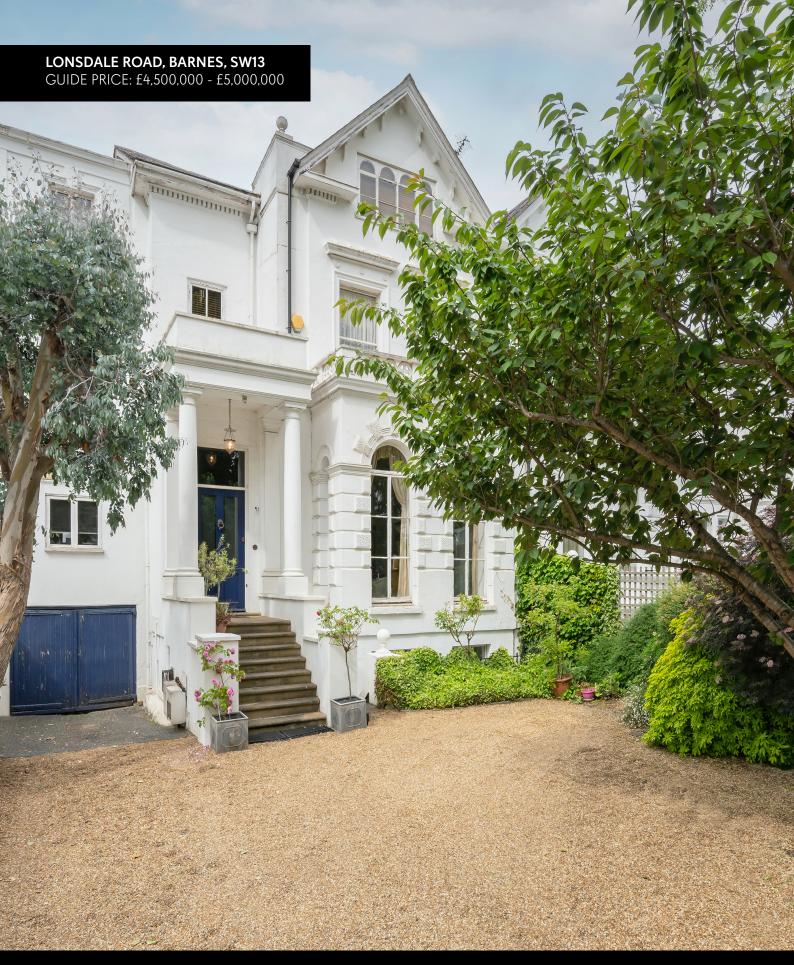

## LONSDALE ROAD, BARNES, SW13 GUIDE PRICE: £4,500,000 - £5,000,000

4,513 SQ FT / 419 SQ M

An imposing stucco fronted Victorian villa, dating from circa 1860, which measures in excess of 4,500 square feet and yet offers scope to be further extended as well as representing something of a blank canvas for an incoming purchaser to remodel an already prestigious home into something extraordinary.

Set back from the road with a substantial gravel driveway for several cars plus an integral garage, this incredible home offers generously proportioned accommodation, arranged over four floors. This historic property, which retains some incredible original features, is also home to the last remaining Mulberry tree out of 101 trees planted circa 200 years ago, on land once owned by Lord Lonsdale.

## 6 BEDROOMS | 5 BATHROOMS | 5 RECEPTIONS | FREEHOLD