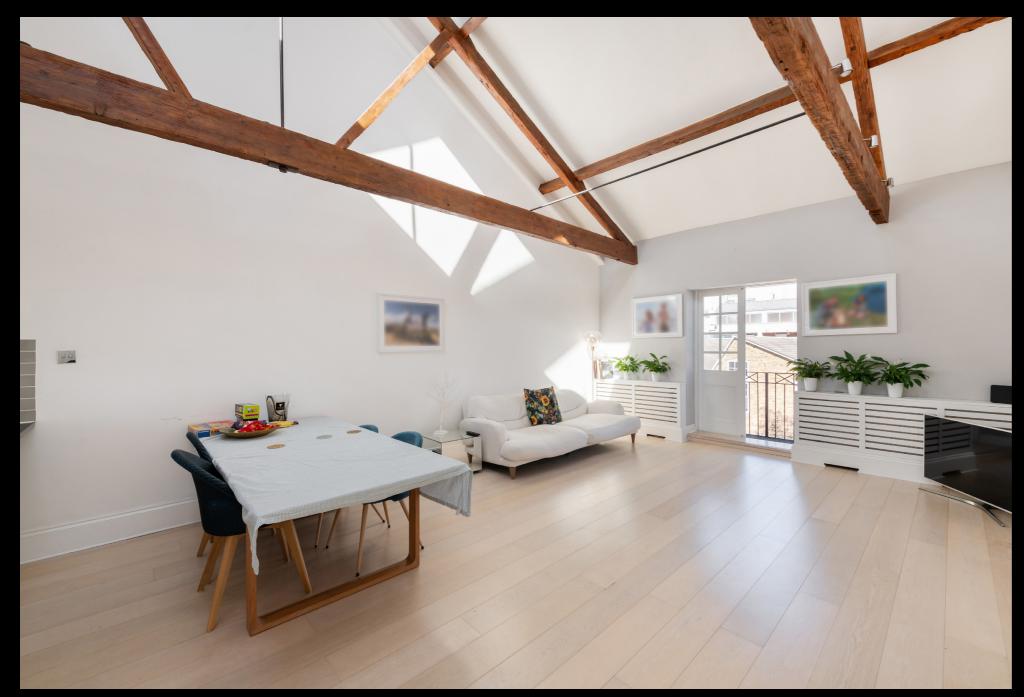

Bursting with character, the property features three double bedrooms with three bathrooms, two of which are en-suite and a vaulted ceiling open plan kitchen/ reception room measuring over 500 Sq. Ft, all of which have been recently renovated by the current owner. This contemporary Mews was once a Victorian Piano Factory, and the house contains many original features to maintain its character and charm.