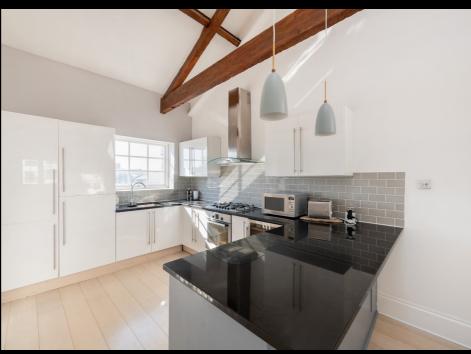

Bursting with character, the property features three double bedrooms with three bathrooms, two of which are en-suite and a vaulted ceiling open plan kitchen/ reception room measuring over 500 Sq. Ft, all of which have been recently renovated by the current owner. This contemporary Mews was once a Victorian Piano Factory, and the house contains many original features to maintain its character and charm.