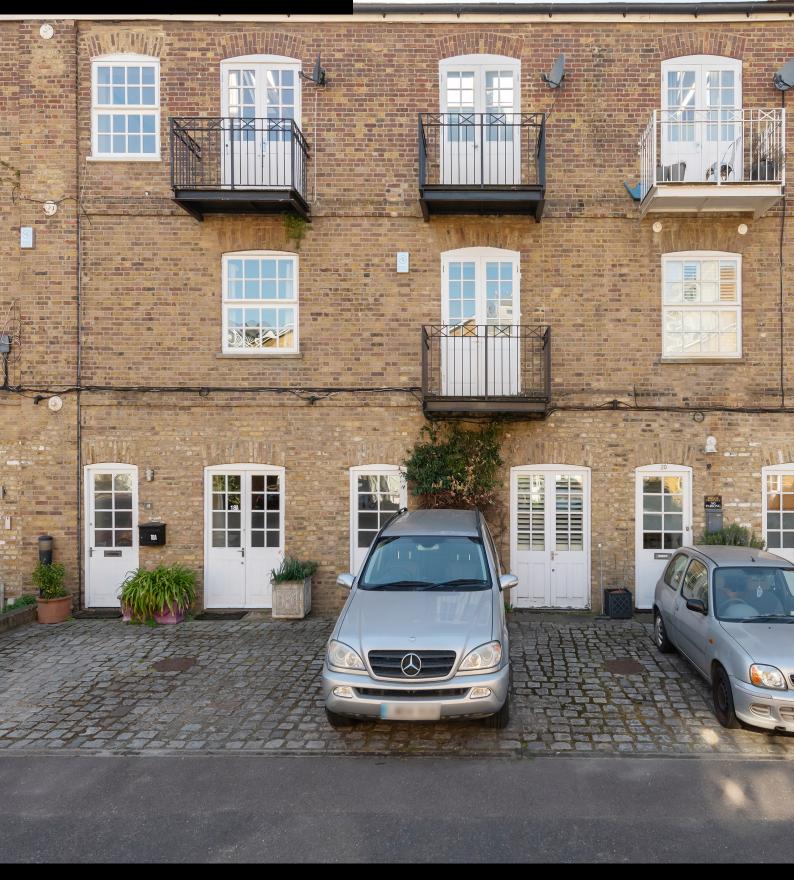

WELMAR MEWS, ABBEVILLE VILLAGE, SW4 GUIDE PRICE: £1,250,000 - £1,400,000

## WELMAR MEWS, ABBEVILLE VILLAGE, SW4 GUIDE PRICE: £1,250,000 - £1,400,000

1,546 SQ FT / 144 SQ M

A beautiful home, arranged over three storeys and measuring 1,546 Sq. Ft, set within a secure gated mews and benefiting from private off-street parking. Located only moments away from the green spaces of Clapham Common and the charming Abbeville Village.

Bursting with character, the property features three double bedrooms with three bathrooms, two of which are en-suite and a vaulted ceiling open plan kitchen/ reception room measuring over 500 Sq. Ft, all of which have been recently renovated by the current owner. This contemporary Mews was once a Victorian Piano Factory, and the house contains many original features to maintain its character and charm.