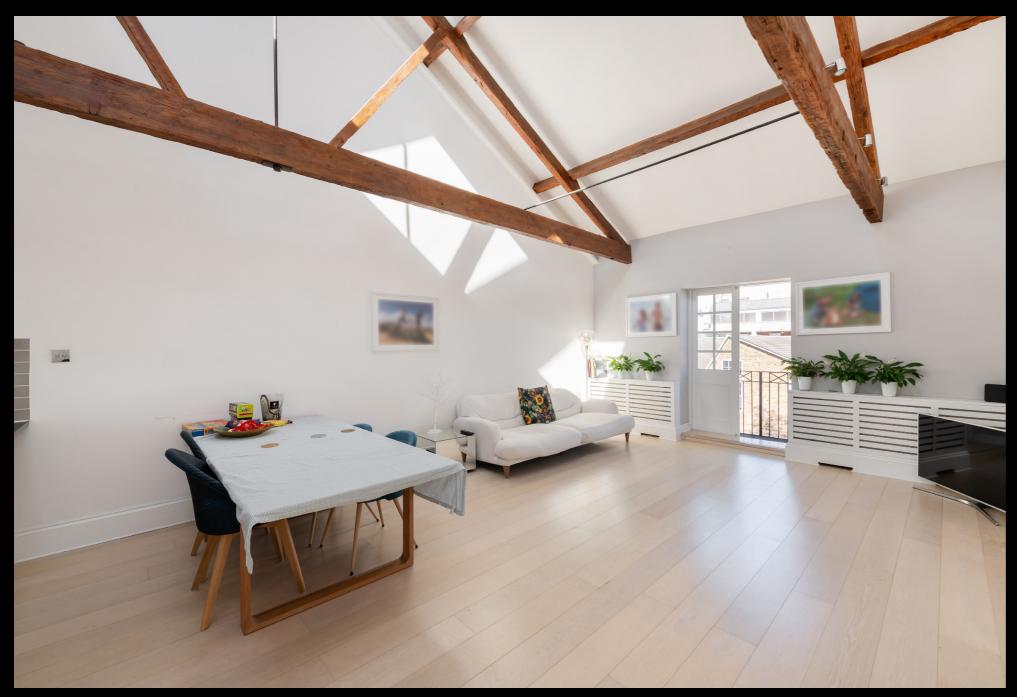

Bursting with character, the property features three double bedrooms with three bathrooms, two of which are en-suite and a vaulted ceiling open plan kitchen/ reception room measuring over 500 Sq. Ft, all of which have been recently renovated by the current owner. This contemporary Mews was once a Victorian Piano Factory, and the house contains many original features to maintain its character and charm.