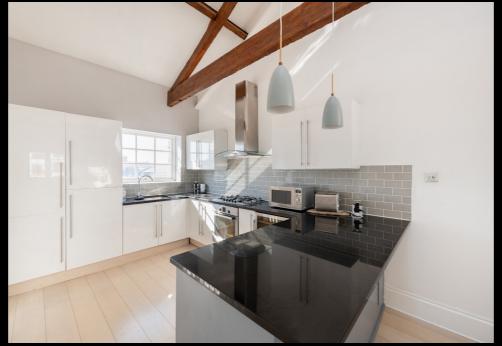

Bursting with character, the property features three double bedrooms with three bathrooms, two of which are en-suite and a vaulted ceiling open plan kitchen/ reception room measuring over 500 Sq. Ft, all of which have been recently renovated by the current owner. This contemporary Mews was once a Victorian Piano Factory, and the house contains many original features to maintain its character and charm.