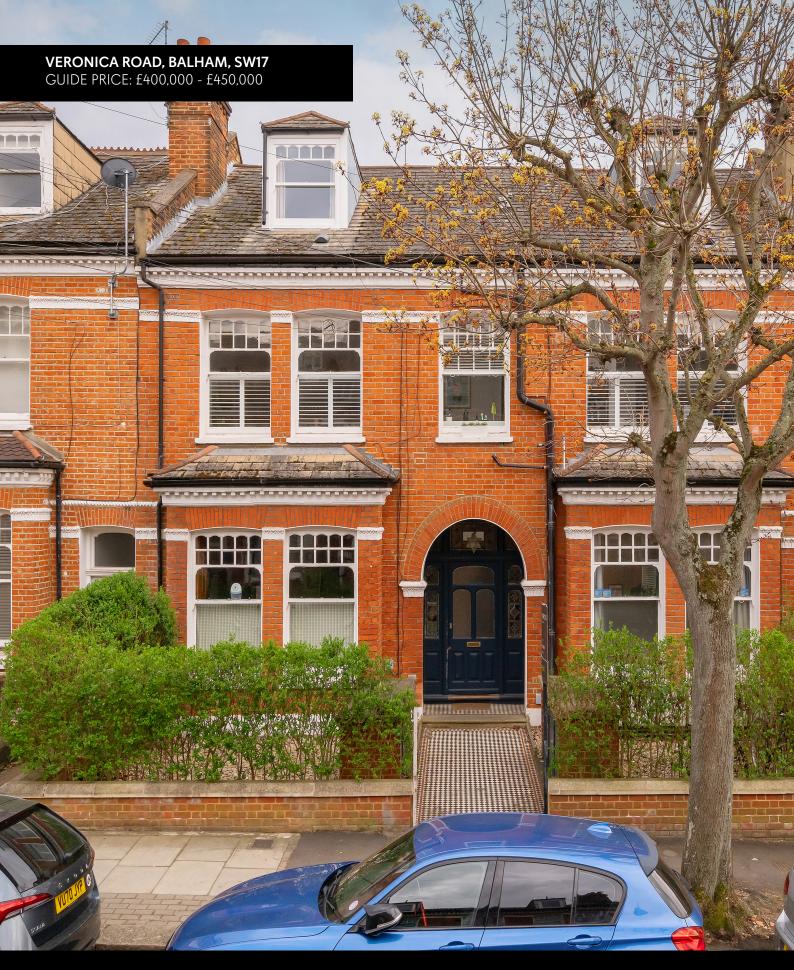

### VERONICA ROAD, BALHAM, SW17

GUIDE PRICE: £400,000 - £450,000

556 SQ FT / 52 SQ M 1 BEDROOM | 1 BATHROOM | 1 RECEPTION | SHARE OF FREEHOLD

A light-filled one-bedroom flat in the heart of the Heaver Estate.

Set on the second floor of a charming period building in the sought-after Heaver Estate, this well presented one-bedroom flat offers a perfect blend of character, comfort, and convenience. Ideally positioned between the vibrant energy of Tooting, the elegance of Balham, and the greenery of Tooting Common, this conservation area is a favourite among discerning home buyers.