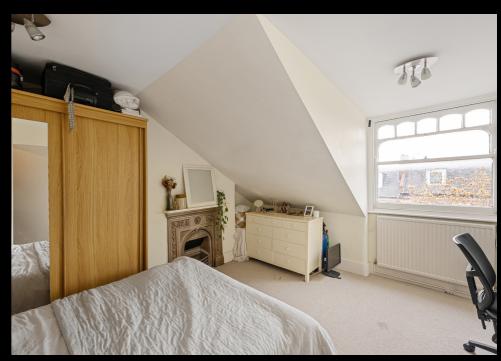

Step into a bright and inviting living room, where natural light pours in and an original fireplace adds warmth and personality. Just off the living room, you'll find a compact, fully fitted kitchen that makes clever use of space and includes everything needed for everyday cooking. The serene bedroom is a peaceful retreat, also featuring a charming period fireplace—ideal for unwinding after a long day. The bathroom, while not newly renovated, is well-maintained and includes both a bathtub and a shower.