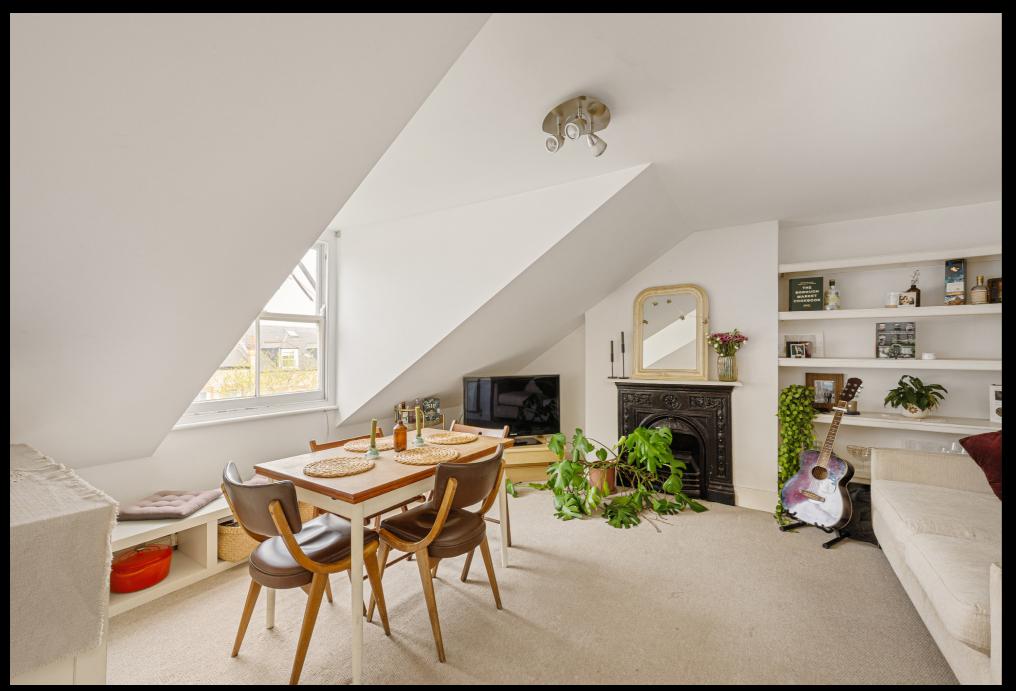

Step into a bright and inviting living room, where natural light pours in and an original fireplace adds warmth and personality. Just off the living room, you'll find a compact, fully fitted kitchen that makes clever use of space and includes everything needed for everyday cooking. The serene bedroom is a peaceful retreat, also featuring a charming period fireplace—ideal for unwinding after a long day. The bathroom, while not newly renovated, is well-maintained and includes both a bathtub and a shower.