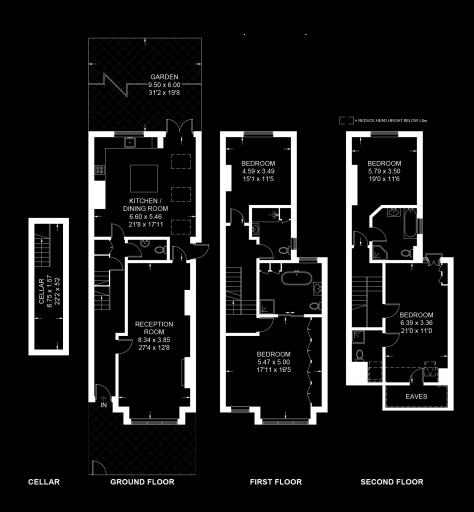

## HAMBALT ROAD, ABBEVILLE VILLAGE, SW4

Floor plan for identification purposes only - not to scale.

Misrepresentation Act 1967. This brochure and the descriptions and measurements herein do not constitute representation, and whilst every effort has been made to ensure accuracy, this cannot be guaranteed.

The ground floor has been reimagined for effortless entertaining, featuring an elegant double reception room, and a stylish kitchen/dining room with shaker kitchen units and opening to a wider than average, private garden.

On the first floor, the principal bedroom suite features an ensuite bathroom with a standing bath and walk in shower. On this floor is an additional double bedroom and a family shower room. The second floor is home to two further double bedrooms, two more bathrooms and access to eaves storage. The property benefits from excellent storage, a guest cloakroom/W.C. on the ground floor and a cellar accessed off the hallway.