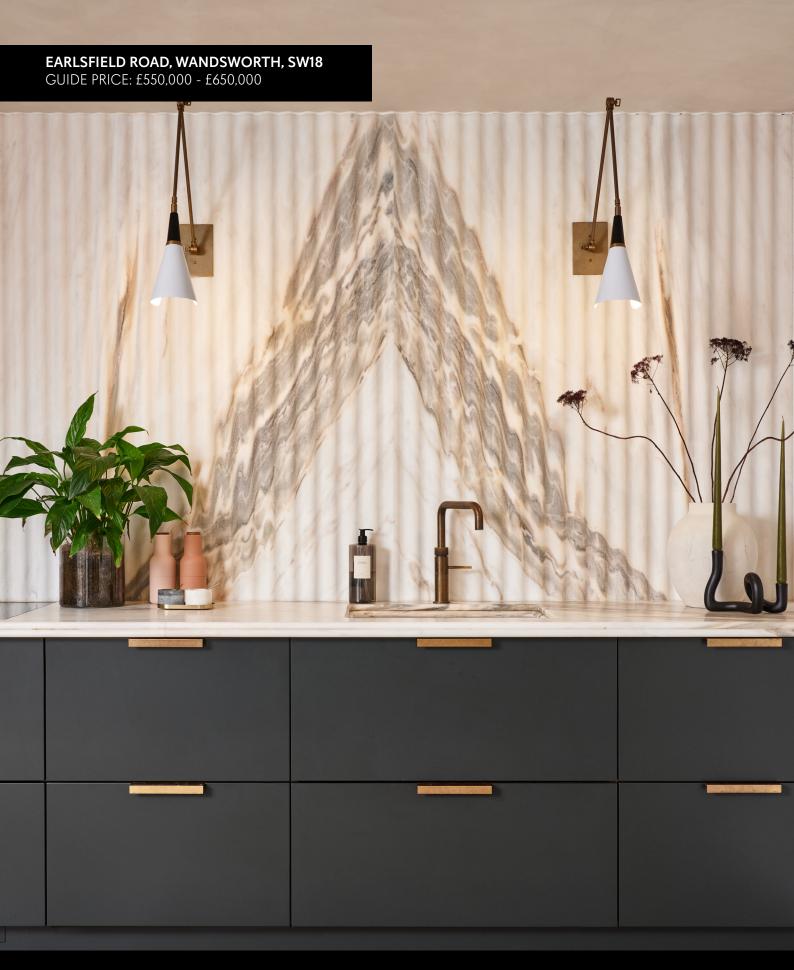

## **EARLSFIELD ROAD, WANDSWORTH, SW18**

GUIDE PRICE: £550,000 - £650,000

745 SQ FT / 69 SQ M 2 BEDROOMS | 1 BATHROOM | 1 RECEPTION | SHARE OF FREEHOLD

A truly immaculate and well-presented two-bedroom apartment, set on the second floor within a Victorian terraced house, merely a short stroll away from the open green space of Wandsworth Common.

This two-bedroom apartment comes to market after being expertly and thoughtfully renovated by the current owners to an exquisite level. The property boasts a design led layout and interior throughout.

As you step inside, you are greeted by a bespoke bar area, perfect for entertaining guests. Crittall-style doors lead to the stunning open plan reception room and kitchen. Flooded with natural light displaying the luxury fitted kitchen with marble tops and splashback, leaving ample space for a dining table. There are two bright double bedrooms and a contemporary shower room. There is also off-street parking at the back of the property.