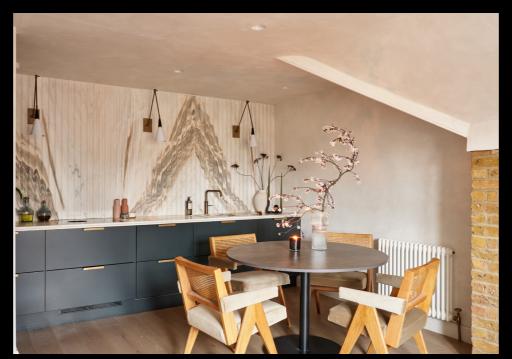

As you step inside, you are greeted by a bespoke bar area, perfect for entertaining guests. Crittall-style doors lead to the stunning open plan reception room and kitchen. Flooded with natural light displaying the luxury fitted kitchen with marble tops and splashback, leaving ample space for a dining table. There are two bright double bedrooms and a contemporary shower room. There is also off-street parking at the back of the property.