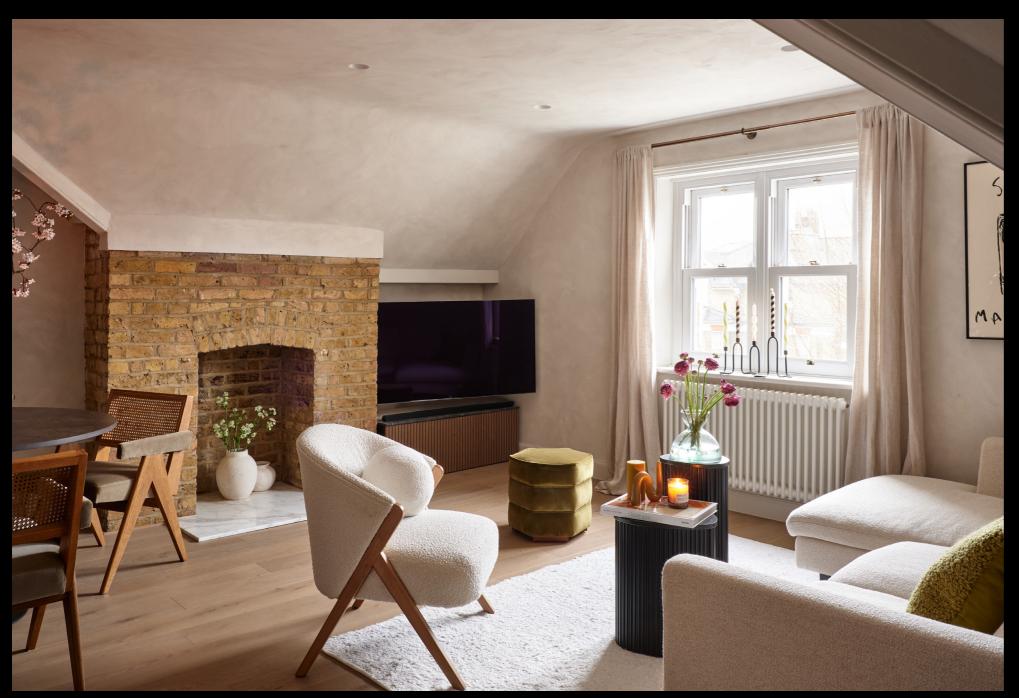

This two-bedroom apartment comes to market after being expertly and thoughtfully renovated by the current owners to an exquisite level. The property boasts a design led layout and interior throughout.

As you step inside, you are greeted by a bespoke bar area, perfect for entertaining guests. Crittall-style doors lead to the stunning open plan reception room and kitchen. Flooded with natural light displaying the luxury fitted kitchen with marble tops and splashback, leaving ample space for a dining table. There are two bright double bedrooms and a contemporary shower room. There is also off-street parking at the back of the property.