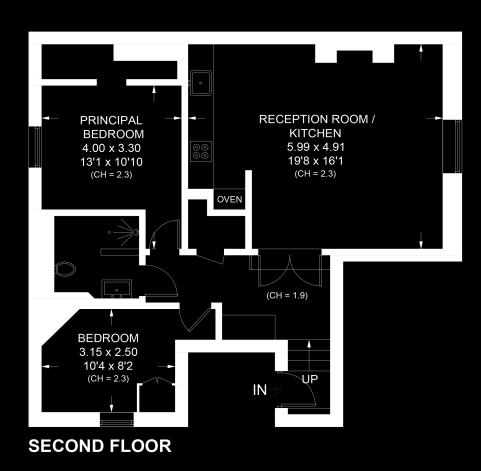

## **EARLSFIELD ROAD, WANDSWORTH, SW18**

Floor plan for identification purposes only - not to scale.

Misrepresentation Act 1967. This brochure and the descriptions and measurements herein do not constitute representation, and whilst every effort has been made to ensure accuracy, this cannot be guaranteed.