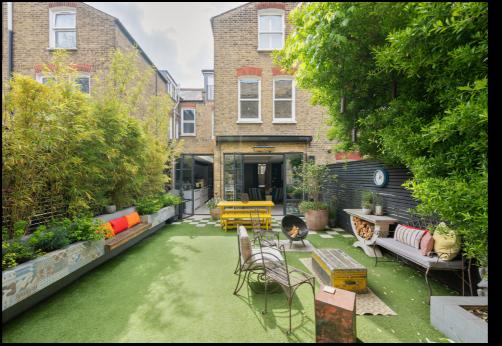

This beautifully designed home brings a touch of Australia to its heart, reflecting the owners' vision of relaxed, open-plan living with a strong indoor-outdoor connection. The exceedingly private garden is more than just a green space — it's an extension of the home, designed as an outdoor room flowing directly from the expansive kitchen and living area.

Created as a boutique family oasis, this home balances stylish entertaining with everyday practicality. The open-plan kitchen/living space adapts effortlessly to the evolving needs of a growing family. Underfloor thermostat-controlled heating and a Chesney wood-burning stove ensure warmth and comfort in the cooler months, while outdoor heaters, a designer awning, fire pit, and remotecontrolled water fountain create an inviting space for year-round entertaining.