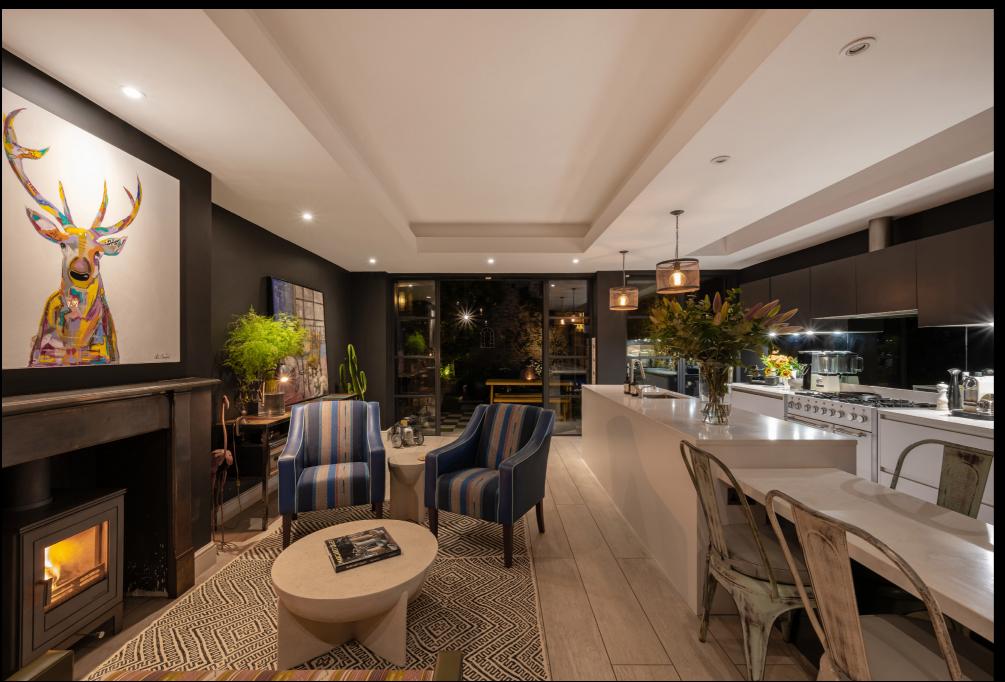

This beautifully designed home brings a touch of Australia to its heart, reflecting the owners' vision of relaxed, open-plan living with a strong indoor-outdoor connection. The exceedingly private garden is more than just a green space — it's an extension of the home, designed as an outdoor room flowing directly from the expansive kitchen and living area.

Created as a boutique family oasis, this home balances stylish entertaining with everyday practicality. The open-plan kitchen/living space adapts effortlessly to the evolving needs of a growing family. Underfloor thermostat-controlled heating and a Chesney wood-burning stove ensure warmth and comfort in the cooler months, while outdoor heaters, a designer awning, fire pit, and remotecontrolled water fountain create an inviting space for year-round entertaining.