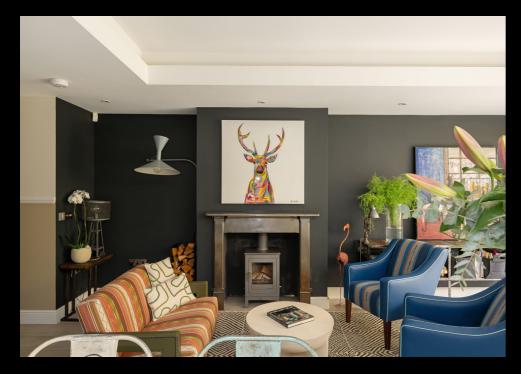

Created as a boutique family oasis, this home balances stylish entertaining with everyday practicality. The open-plan kitchen/living space adapts effortlessly to the evolving needs of a growing family. Underfloor thermostat-controlled heating and a Chesney wood-burning stove ensure warmth and comfort in the cooler months, while outdoor heaters, a designer awning, fire pit, and remotecontrolled water fountain create an inviting space for year-round entertaining.

Thoughtful design touches are found throughout — from the concealed laundry area with a washer/dryer and Peko drying cabinet, to the family-friendly kitchen equipped for hosting and daily life alike.

Character and warmth continue through the home with beautifully restored original gas fireplaces in the dining room and study, and an open fireplace adding charm to the sitting room.