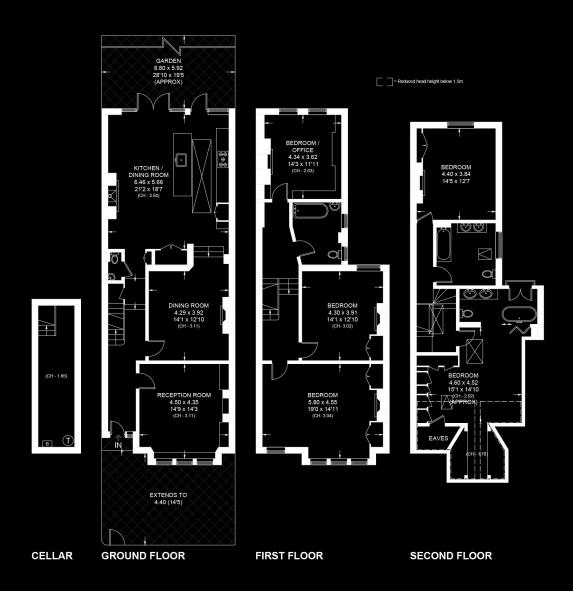

# Approximate Area = 244.6 sq m / 2633 sq ft Cellar = 11.9 sq m / 128 sq ft Total = 256.5 sq m / 2761 sq ft Including Limited Use Area / Eaves (13.1 sq m / 141 sq ft)

### **CRESCENT LANE, ABBEVILLE VILLAGE, SW4**

Floor plan for identification purposes only - not to scale.

Misrepresentation Act 1967. This brochure and the descriptions and measurements herein do not constitute representation, and whilst every effort has been made to ensure accuracy, this cannot be guaranteed.