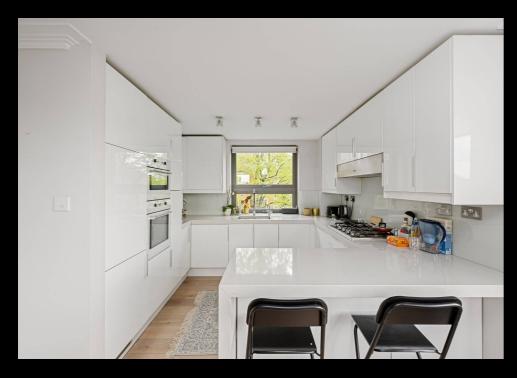

Accessed via a lift, the flat has been thoughtfully designed to maximise both functional and comfortable living.

Both bedrooms feature private en-suite bathrooms, providing privacy and comfort, with built-in storage and generous proportions. The modern kitchen is fully integrated with quality appliances and sits harmoniously within the open layout. While the flat further benefits from a separate utility generously proportioned to fit a washing-machine, dryer and provide additional storage.