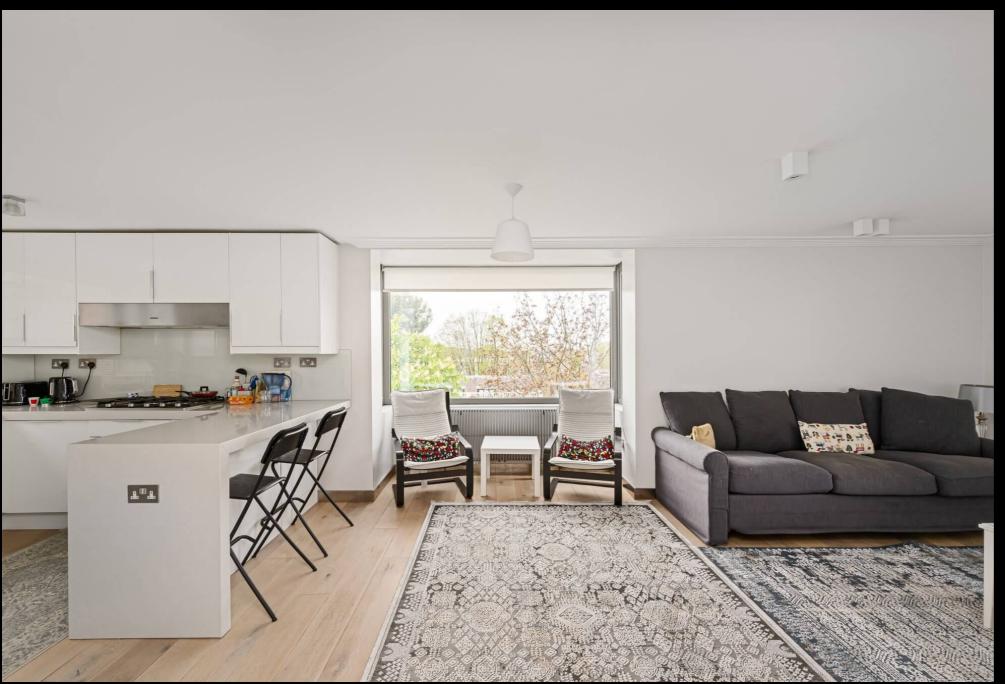

The standout south-facing reception room is bathed in sunshine throughout the day, thanks to the flat's unique East to West orientation, creating a naturally bright and uplifting atmosphere from morning through to evening. The open-plan living and dining space flows effortlessly, enhanced by carefully selected light fixtures that add warmth and sophistication to every corner.