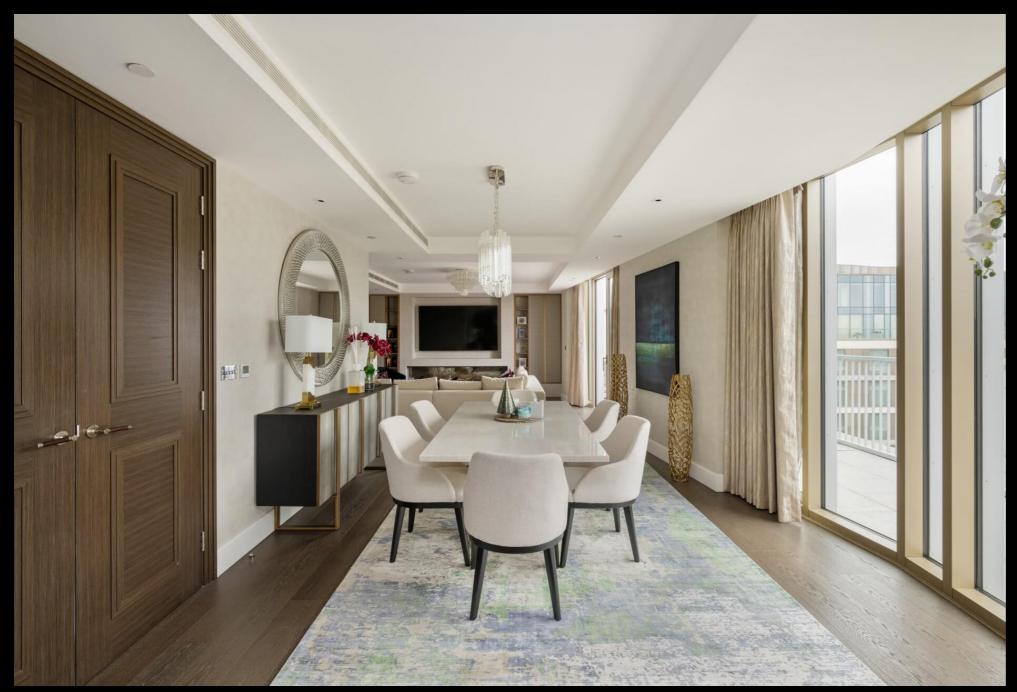

Spanning over 2,000 square feet, the foyer leads seamlessly into the reception and dining area, creating an impressive setting for gatherings. The modern kitchen, thoughtfully designed, enhances the open layout, while floor-to-ceiling windows flood the lower level with natural light.