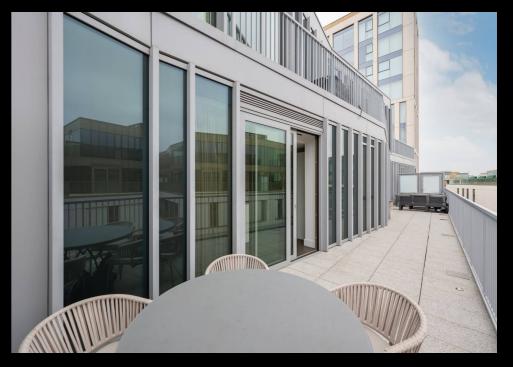

Spanning over 2,000 square feet, the foyer leads seamlessly into the reception and dining area, creating an impressive setting for gatherings. The modern kitchen, thoughtfully designed, enhances the open layout, while floor-to-ceiling windows flood the lower level with natural light.

The principal bedroom is a true sanctuary, featuring direct access to the upper-level terrace, a lavish en-suite with a separate bath, shower, and dual vanity, as well as a fabulous dressing room with 90° floor-to-ceiling mirrors and extensive fitted storage. The second bedroom also boasts an en-suite bathroom, ample storage, and direct access to a private terrace.