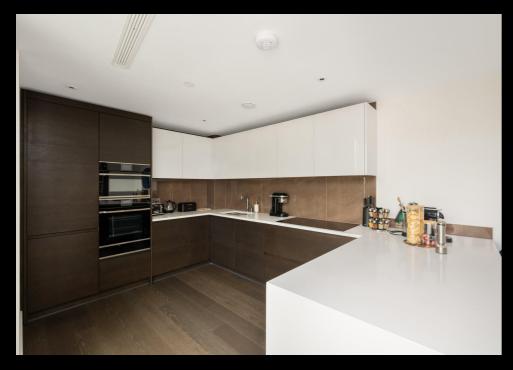

Spanning over 2,000 square feet, the foyer leads seamlessly into the reception and dining area, creating an impressive setting for gatherings. The modern kitchen, thoughtfully designed, enhances the open layout, while floor-to-ceiling windows flood the lower level with natural light.