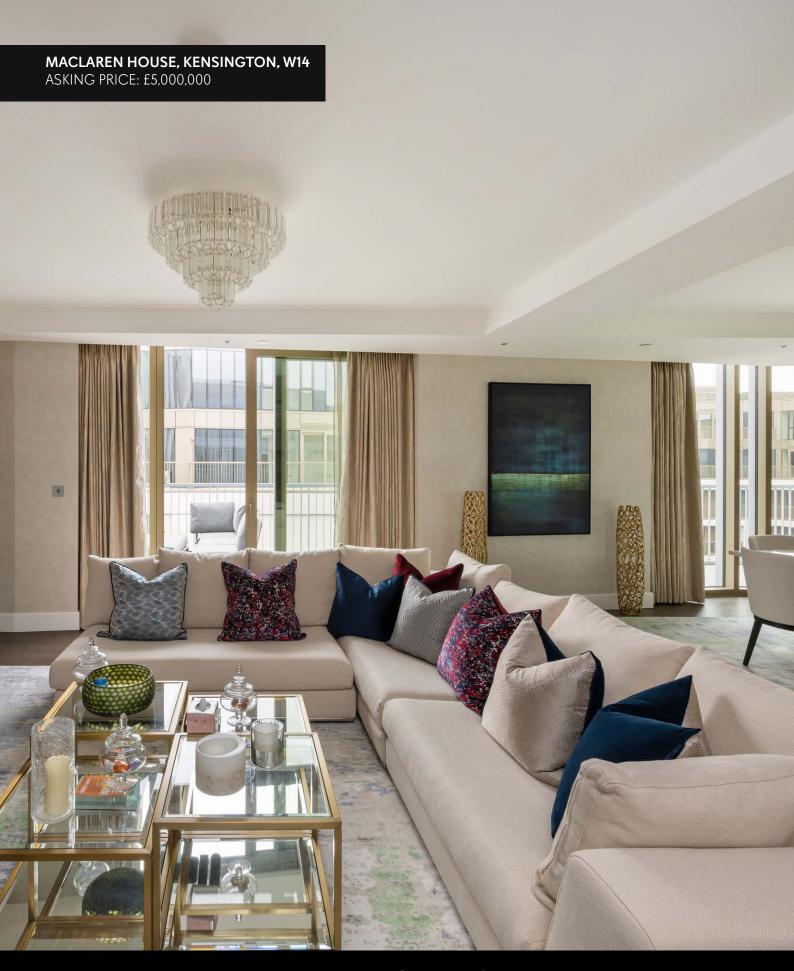

## MACLAREN HOUSE, KENSINGTON, W14

ASKING PRICE: £5.000.000

2,024 SQ FT / 188 SQ M 2 BEDROOMS | 2 BATHROOMS | 2 RECEPTION | LEASEHOLD

Discover luxury living in this immaculately presented penthouse suite, elegantly spread over two floors. Designed for both sophisticated entertaining and comfortable living.

Spanning over 2,000 square feet, the foyer leads seamlessly into the reception and dining area, creating an impressive setting for gatherings. The modern kitchen, thoughtfully designed, enhances the open layout, while floor-to-ceiling windows flood the lower level with natural light.