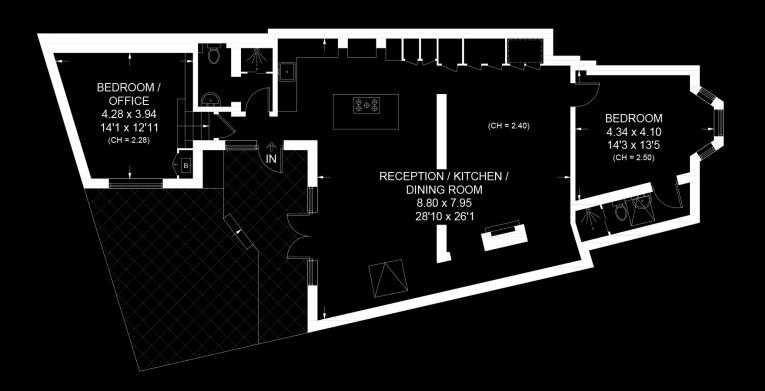

## LANGROYD ROAD, WANDSWORTH COMMON, SW17

Floor plan for identification purposes only - not to scale.

Misrepresentation Act 1967. This brochure and the descriptions and measurements herein do not constitute representation, and whilst every effort has been made to ensure accuracy, this cannot be guaranteed.