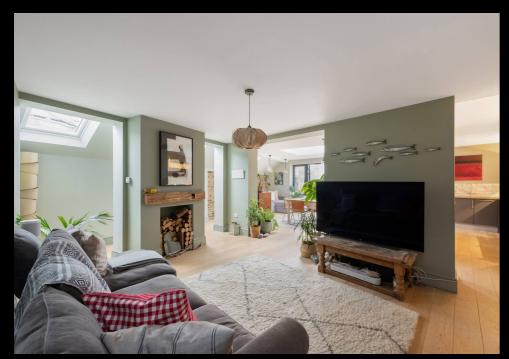

The large open plan interconnecting reception spaces enjoy beautiful natural light. One has large double doors leading to the quiet courtyard garden and a huge roof-light window. The open plan kitchen has an extensive range of fitted units with integrated appliances and a large central island. One of the reception rooms has a full wall of custom-made, built-in storage cupboards. The two bedrooms are generous double rooms with one benefiting from an ensuite shower room. The property enjoys double glazed windows throughout and underfloor heating.