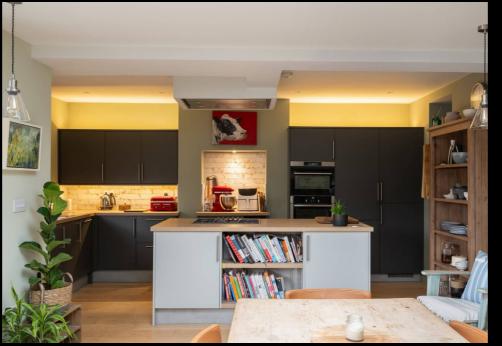

The large open plan interconnecting reception spaces enjoy beautiful natural light. One has large double doors leading to the quiet courtyard garden and a huge roof-light window. The open plan kitchen has an extensive range of fitted units with integrated appliances and a large central island. One of the reception rooms has a full wall of custom-made, built-in storage cupboards. The two bedrooms are generous double rooms with one benefiting from an ensuite shower room. The property enjoys double glazed windows throughout and underfloor heating.