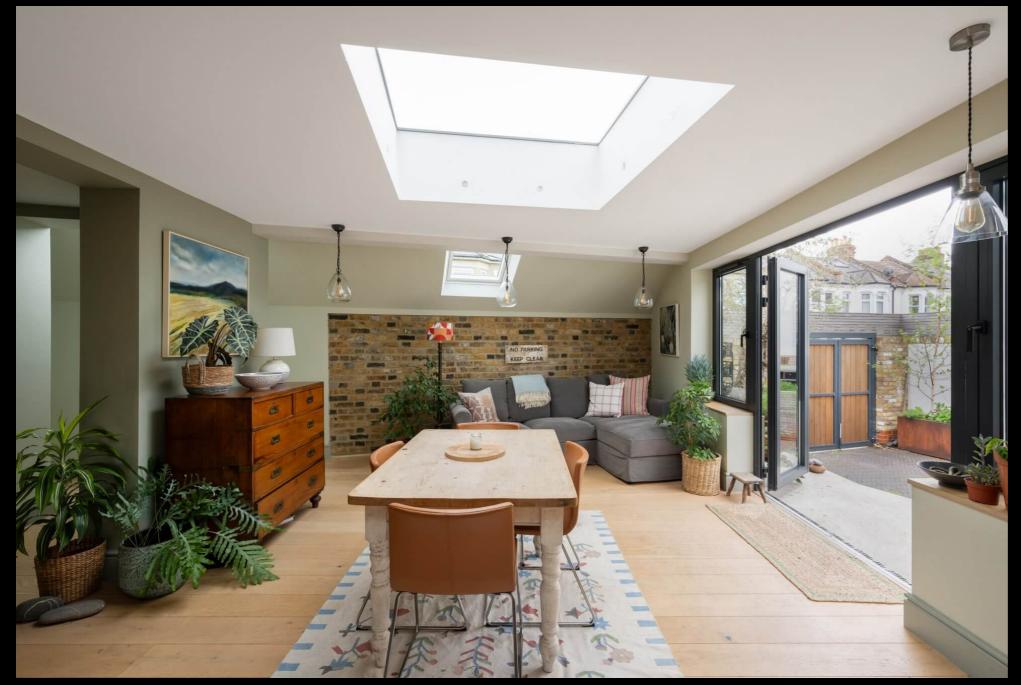

The large open plan interconnecting reception spaces enjoy beautiful natural light. One has large double doors leading to the quiet courtyard garden and a huge roof-light window. The open plan kitchen has an extensive range of fitted units with integrated appliances and a large central island. One of the reception rooms has a full wall of custom-made, built-in storage cupboards. The two bedrooms are generous double rooms with one benefiting from an ensuite shower room. The property enjoys double glazed windows throughout and underfloor heating.