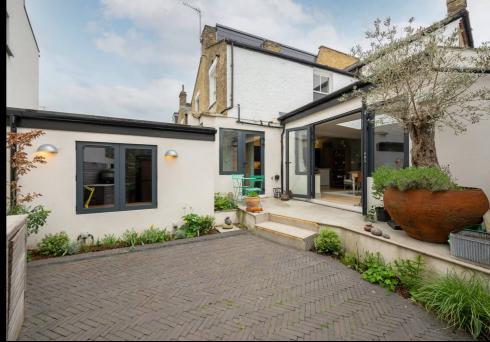

## LANGROYD ROAD, WANDSWORTH COMMON, SW17

GUIDE PRICE: £800,000 - £1,000,000

1,177 SQ FT / 109 SQ M 2 BEDROOMS | 2 BATHROOMS | 2 RECEPTION | FREEHOLD

This stylish and highly individual home, which is beautifully presented throughout, is offered with immediate vacant possession. It comprises two double bedrooms served by two modern shower rooms. This freehold property measures 1,177 square feet and benefits from its own private courtyard garden which can also be used as secure, gated off-street parking. The garden features unique lighting and thoughtful landscaping.

The large open plan interconnecting reception spaces enjoy beautiful natural light. One has large double doors leading to the quiet courtyard garden and a huge roof-light window. The open plan kitchen has an extensive range of fitted units with integrated appliances and a large central island. One of the reception rooms has a full wall of custom-made, built-in storage cupboards. The two bedrooms are generous double rooms with one benefiting from an ensuite shower room. The property enjoys double glazed windows throughout and underfloor heating.

Langroyd Road is one of the quietest roads in the area, just a short walk from Tooting Bec Underground station, with easy access to Wandsworth Common. A wide variety of shops, bars, cafes, restaurants, and even a CrossFit gym are just a short stroll from this unique property.