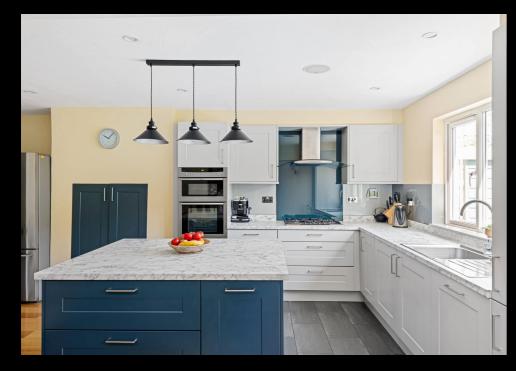

The ground floor has been reimagined for effortless entertaining, featuring an elegant double reception room, and a stylish kitchen/dining room with shaker kitchen units and opening to a wider than average, private garden.