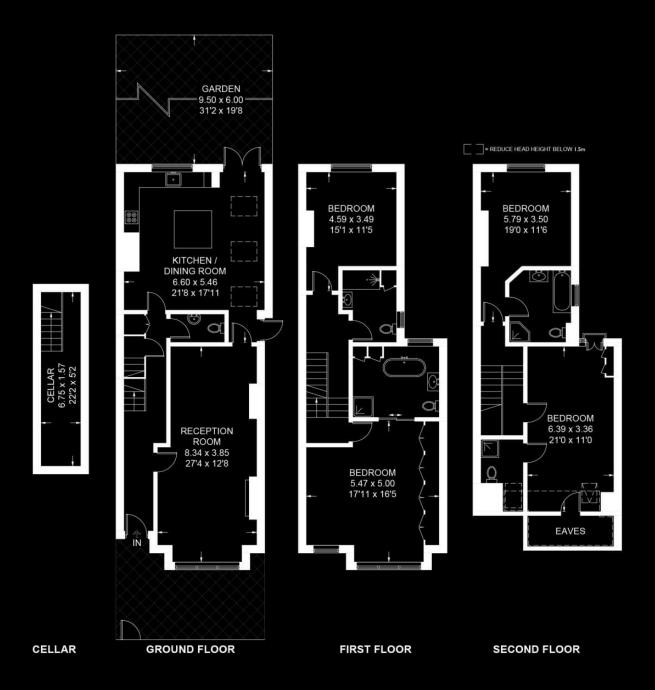

On the first floor, the principal bedroom suite features an ensuite bathroom with a standing bath and walk in shower. On this floor is an additional double bedroom and a family shower room. The second floor is home to two further double bedrooms, two more bathrooms and access to eaves storage. The property benefits from excellent storage, a guest cloakroom/W.C. on the ground floor and a cellar accessed off the hallway.

## HAMBALT ROAD, ABBEVILLE VILLAGE, SW4

Floor plan for identification purposes only - not to scale.

Misrepresentation Act 1967. This brochure and the descriptions and measurements herein do not constitute representation, and whilst every effort has been made to ensure accuracy, this cannot be guaranteed.