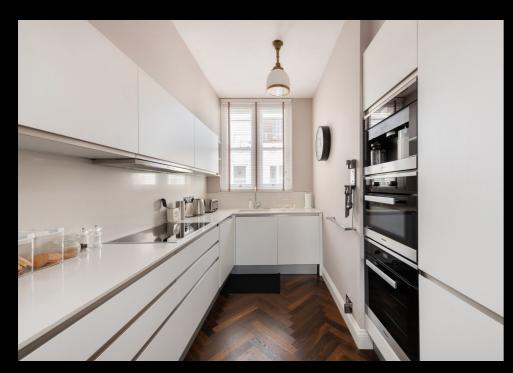

Bright and light with neutral decor, high ceilings and herringbone flooring throughout. Located on the sixth floor (with lift) there is a sleek fully fitted kitchen and reception room with space for a dining area.