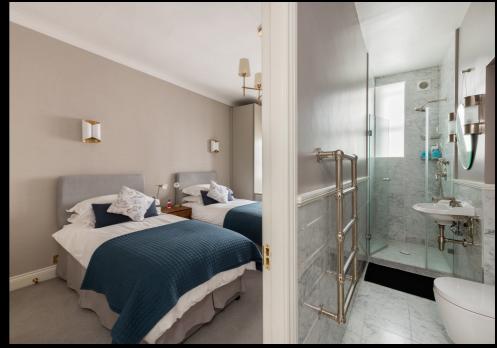

Bright and light with neutral decor, high ceilings and herringbone flooring throughout. Located on the sixth floor (with lift) there is a sleek fully fitted kitchen and reception room with space for a dining area.

The bedrooms are spacious and well-appointed. The master bedroom features ample floor to ceiling bespoke wardrobes and storage. The second bedroom features a luxurious en-suite shower room.

This property is located in a portered building, providing added security and convenience.