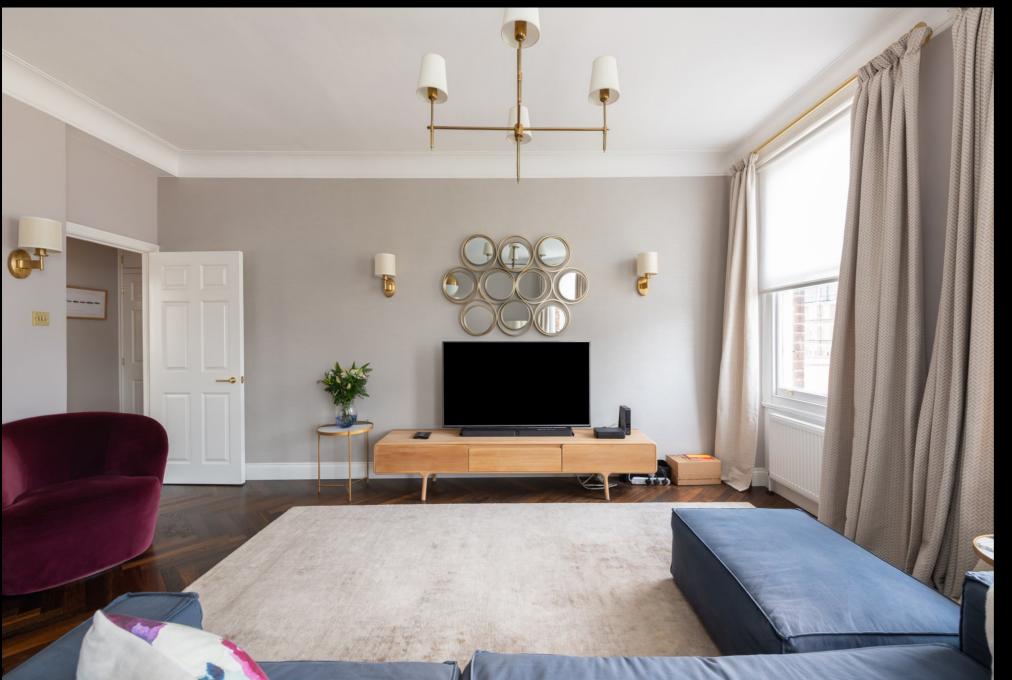

Bright and light with neutral decor, high ceilings and herringbone flooring throughout. Located on the sixth floor (with lift) there is a sleek fully fitted kitchen and reception room with space for a dining area.