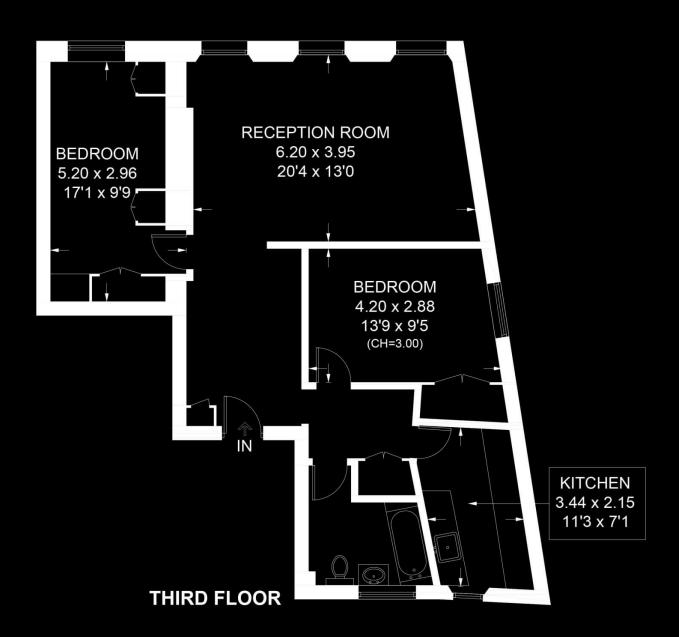

## AIRLIE HOUSE, KENSINGTON, W8

Floor plan for identification purposes only - not to scale.

Misrepresentation Act 1967. This brochure and the descriptions and measurements herein do not constitute representation, and whilst every effort has been made to ensure accuracy, this cannot be guaranteed.