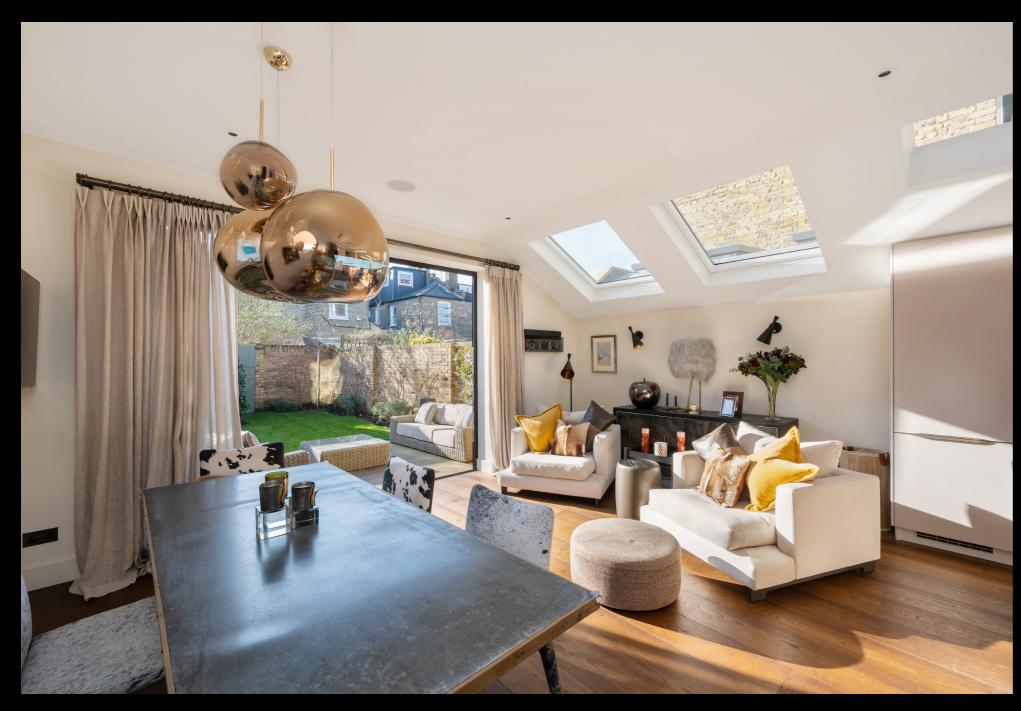

The ground floor provides the perfect setting for both entertaining and family living. The front reception room features a stunning white marble fireplace, a bay window with highquality double-glazed sash windows and engineered oak flooring. Heading towards the rear of the home via a wider an average entrance hall, there is a newly extended open plan kitchen/reception room boasting three oversized Velux windows. Opening directly out via bi-folding doors you are greeted with a secluded, walled on all sides South West facing garden featuring a home office/ studio space. The property also benefits from side access, perfect for bicycle storage.

The top two floors continue to be flooded with natural light, offering a principal bedroom with an adjacent walk-in wardrobe, a luxurious bathroom, three further double bedrooms, a shower room and a convenient utility room situated on the first floor.