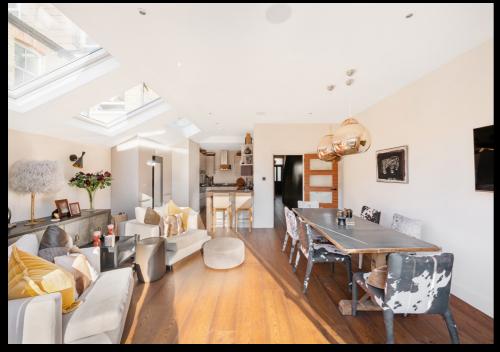

The ground floor provides the perfect setting for both entertaining and family living. The front reception room features a stunning white marble fireplace, a bay window with highquality double-glazed sash windows and engineered oak flooring. Heading towards the rear of the home via a wider an average entrance hall, there is a newly extended open plan kitchen/reception room boasting three oversized Velux windows. Opening directly out via bi-folding doors you are greeted with a secluded, walled on all sides South West facing garden featuring a home office/ studio space. The property also benefits from side access, perfect for bicycle storage.