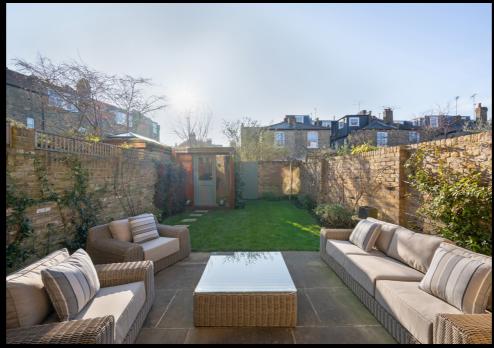

The ground floor provides the perfect setting for both entertaining and family living. The front reception room features a stunning white marble fireplace, a bay window with highquality double-glazed sash windows and engineered oak flooring. Heading towards the rear of the home via a wider an average entrance hall, there is a newly extended open plan kitchen/reception room boasting three oversized Velux windows. Opening directly out via bi-folding doors you are greeted with a secluded, walled on all sides South West facing garden featuring a home office/ studio space. The property also benefits from side access, perfect for bicycle storage.