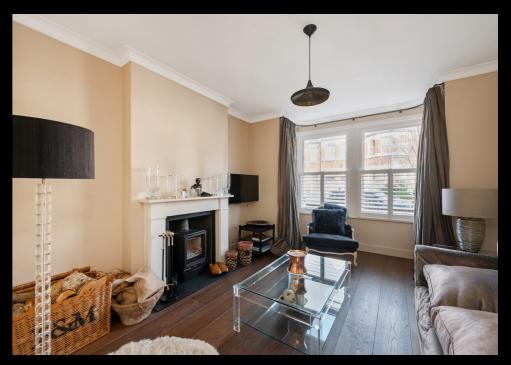

The ground floor provides the perfect setting for both entertaining and family living. The front reception room features a stunning white marble fireplace, a bay window with highquality double-glazed sash windows and engineered oak flooring. Heading towards the rear of the home via a wider an average entrance hall, there is a newly extended open plan kitchen/reception room boasting three oversized Velux windows. Opening directly out via bi-folding doors you are greeted with a secluded, walled on all sides South West facing garden featuring a home office/ studio space. The property also benefits from side access, perfect for bicycle storage.