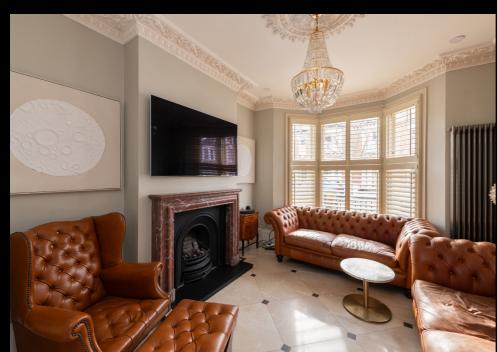

## LEATHWAITE ROAD, BETWEEN THE COMMONS, SW11

GUIDE PRICE: £1,950,000 - £2,250,000

2,509 SQ FT / 233 SQ M 5 BEDROOMS | 5 BATHROOMS | 3 RECEPTIONS | FREEHOLD

This larger than average Victorian terraced home, measuring 2.509 square feet, has been painstakingly refurbished to include original cornices, marble fireplaces and floors and premium quality double glazed sash windows. The property has a fabulous interconnecting open plan ground floor, comprising an elegant front separate reception room opening to a modern kitchen and dining area with integrated appliances and marble worktops. Sliding glazed doors lead to a sunny private rear patio garden. On the top floors we find the main bedroom with a luxurious ensuite bathroom and three further double bedrooms, each with their own en-suite shower room. The basement offers a cinema room, a gym, an office, a bathroom and large walk in storage room.