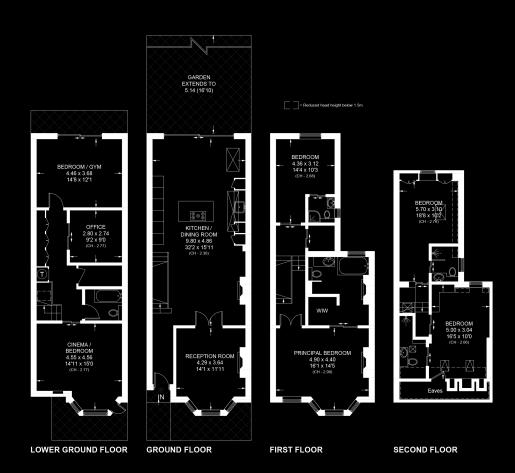

## LEATHWAITE ROAD, BETWEEN THE COMMONS, SW11

Floor plan for identification purposes only - not to scale.

Misrepresentation Act 1967. This brochure and the descriptions and measurements herein do not constitute representation, and whilst every effort has been made to ensure accuracy, this cannot be guaranteed.