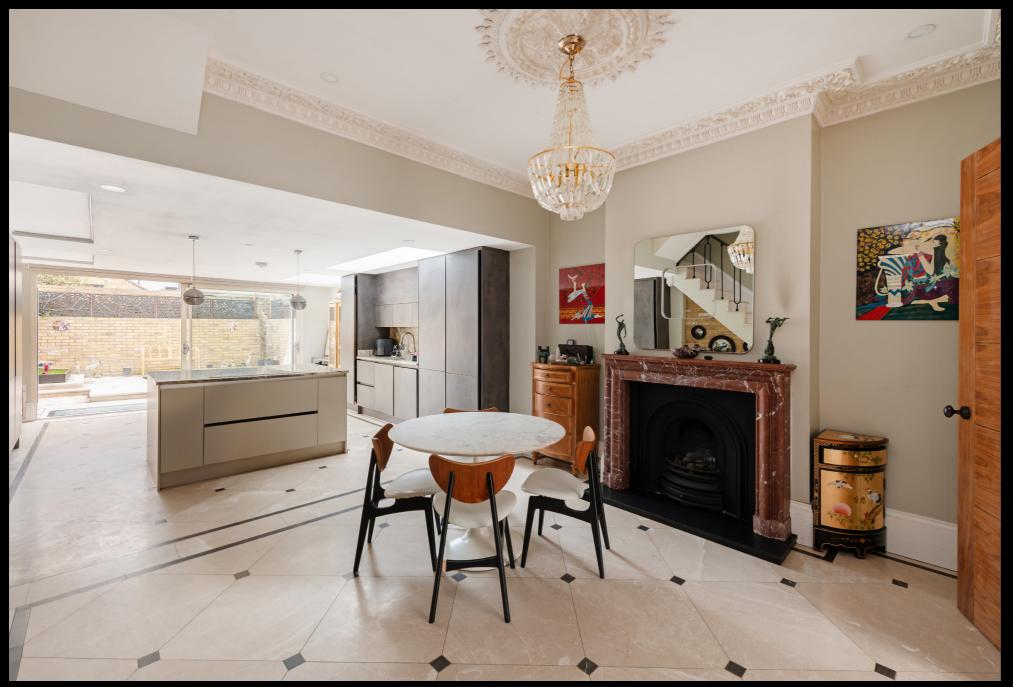

## LEATHWAITE ROAD, BETWEEN THE COMMONS, SW11

GUIDE PRICE: £1,950,000 - £2,250,000

2,509 SQ FT / 233 SQ M 5 BEDROOMS | 5 BATHROOMS | 3 RECEPTIONS | FREEHOLD

This larger than average Victorian terraced home, measuring 2.509 square feet, has been painstakingly refurbished to include original cornices, marble fireplaces and floors and premium quality double glazed sash windows. The property has a fabulous interconnecting open plan ground floor, comprising an elegant front separate reception room opening to a modern kitchen and dining area with integrated appliances and marble worktops. Sliding glazed doors lead to a sunny private rear patio garden. On the top floors we find the main bedroom with a luxurious ensuite bathroom and three further double bedrooms, each with their own en-suite shower room. The basement offers a cinema room, a gym, an office, a bathroom and large walk in storage room.