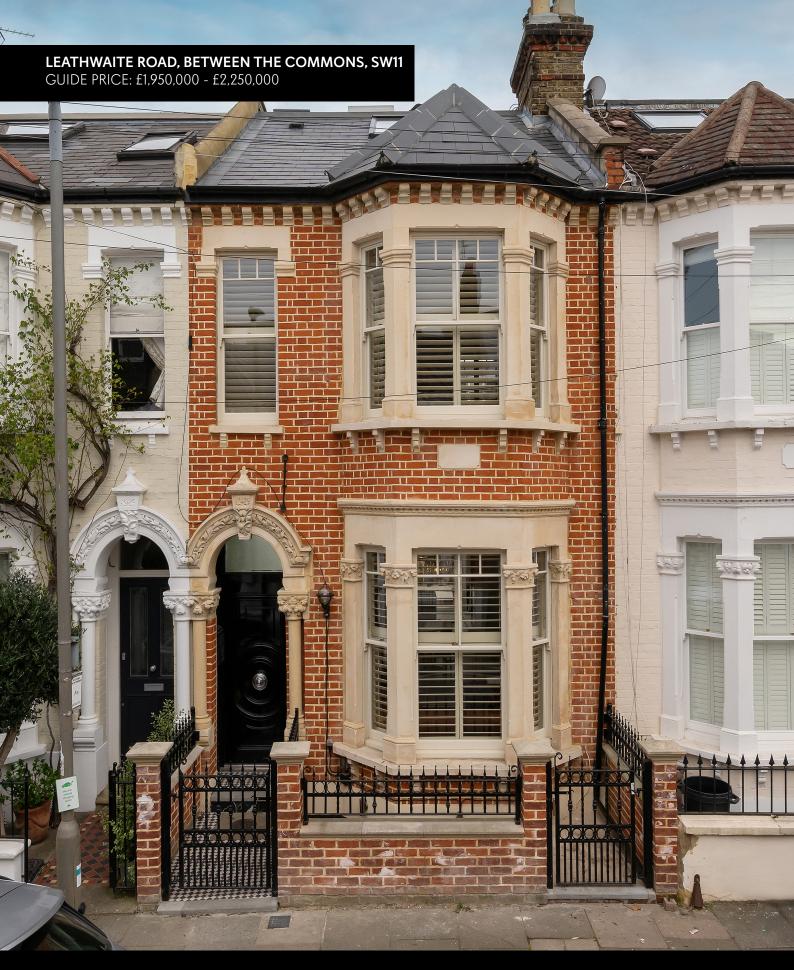

## LEATHWAITE ROAD, BETWEEN THE COMMONS, SW11

GUIDE PRICE: £1,950,000 - £2,250,000

2,509 SQ FT / 233 SQ M 5 BEDROOMS | 5 BATHROOMS | 3 RECEPTIONS | FREEHOLD

This larger than average Victorian terraced home, measuring 2.509 square feet, has been painstakingly refurbished to include original cornices, marble fireplaces and floors and premium quality double glazed sash windows. The property has a fabulous interconnecting open plan ground floor, comprising an elegant front separate reception room opening to a modern kitchen and dining area with integrated appliances and marble worktops. Sliding glazed doors lead to a sunny private rear patio garden. On the top floors we find the main bedroom with a luxurious ensuite bathroom and three further double bedrooms, each with their own en-suite shower room. The basement offers a cinema room, a gym, an office, a bathroom and large walk in storage room.