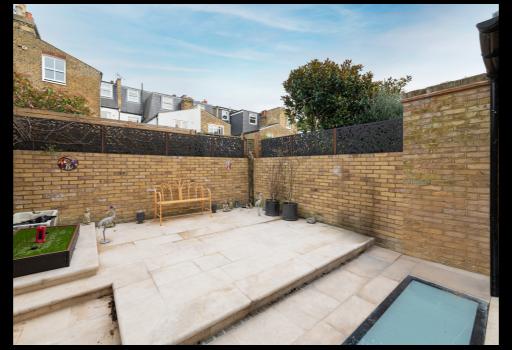

## LEATHWAITE ROAD, BETWEEN THE COMMONS, SW11

GUIDE PRICE: £1,950,000 - £2,250,000

2,509 SQ FT / 233 SQ M 5 BEDROOMS | 5 BATHROOMS | 3 RECEPTIONS | FREEHOLD

This larger than average Victorian terraced home, measuring 2.509 square feet, has been painstakingly refurbished to include original cornices, marble fireplaces and floors and premium quality double glazed sash windows. The property has a fabulous interconnecting open plan ground floor, comprising an elegant front separate reception room opening to a modern kitchen and dining area with integrated appliances and marble worktops. Sliding glazed doors lead to a sunny private rear patio garden. On the top floors we find the main bedroom with a luxurious ensuite bathroom and three further double bedrooms, each with their own en-suite shower room. The basement offers a cinema room, a gym, an office, a bathroom and large walk in storage room.