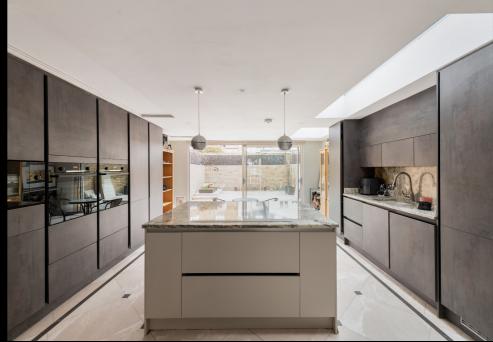

## LEATHWAITE ROAD, BETWEEN THE COMMONS, SW11

GUIDE PRICE: £1,950,000 - £2,250,000

2,509 SQ FT / 233 SQ M 5 BEDROOMS | 5 BATHROOMS | 3 RECEPTIONS | FREEHOLD

This larger than average Victorian terraced home, measuring 2.509 square feet, has been painstakingly refurbished to include original cornices, marble fireplaces and floors and premium quality double glazed sash windows. The property has a fabulous interconnecting open plan ground floor, comprising an elegant front separate reception room opening to a modern kitchen and dining area with integrated appliances and marble worktops. Sliding glazed doors lead to a sunny private rear patio garden. On the top floors we find the main bedroom with a luxurious ensuite bathroom and three further double bedrooms, each with their own en-suite shower room. The basement offers a cinema room, a gym, an office, a bathroom and large walk in storage room.