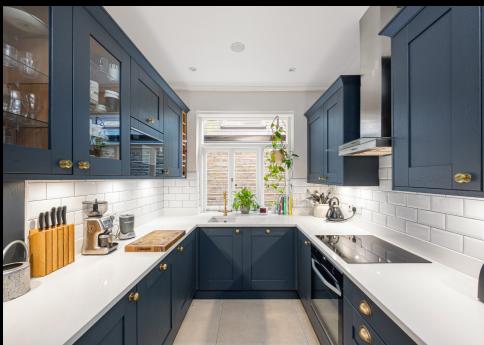

The property is arranged over four floors, starting with a much larger than average basement level which doubles as storage or an informal playroom/study. The ground floor provides three reception rooms, a fitted kitchen, utility room and guest W.C. Over the first and second floors are four double bedrooms served by two bathrooms, with the top floor shower room being ensuite and reached via a large walk in dressing room.