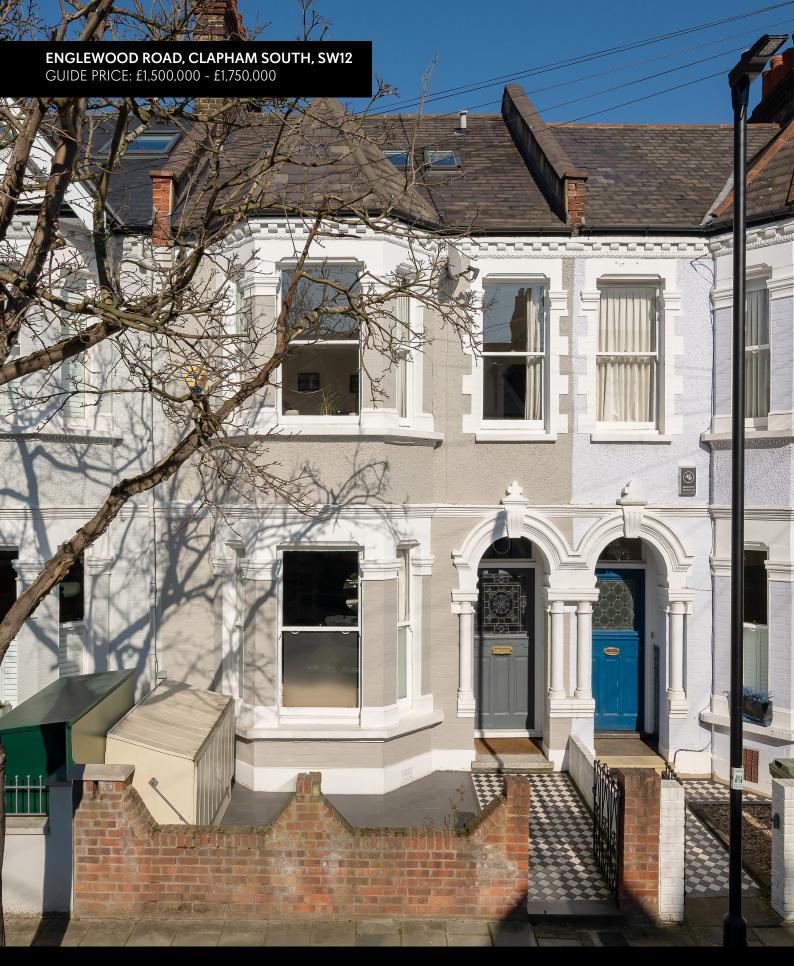

## ENGLEWOOD ROAD, CLAPHAM SOUTH, SW12

GUIDE PRICE: £1,500,000 - £1,750,000

2,212 SQ FT / 206 SQ M 4 BEDROOMS | 2 BATHROOMS | 3 RECEPTIONS | FREEHOLD

An incredibly spacious terraced Edwardian family house measuring 2,212 Sq. Ft/206 Sq. Mtrs, which retains many fine period features. While it has been well maintained, it does nonetheless offer a blank canvas for an incoming purchaser, to personalise it to their own specification.

The property is arranged over four floors, starting with a much larger than average basement level which doubles as storage or an informal playroom/study. The ground floor provides three reception rooms, a fitted kitchen, utility room and guest W.C. Over the first and second floors are four double bedrooms served by two bathrooms, with the top floor shower room being ensuite and reached via a large walk in dressing room.