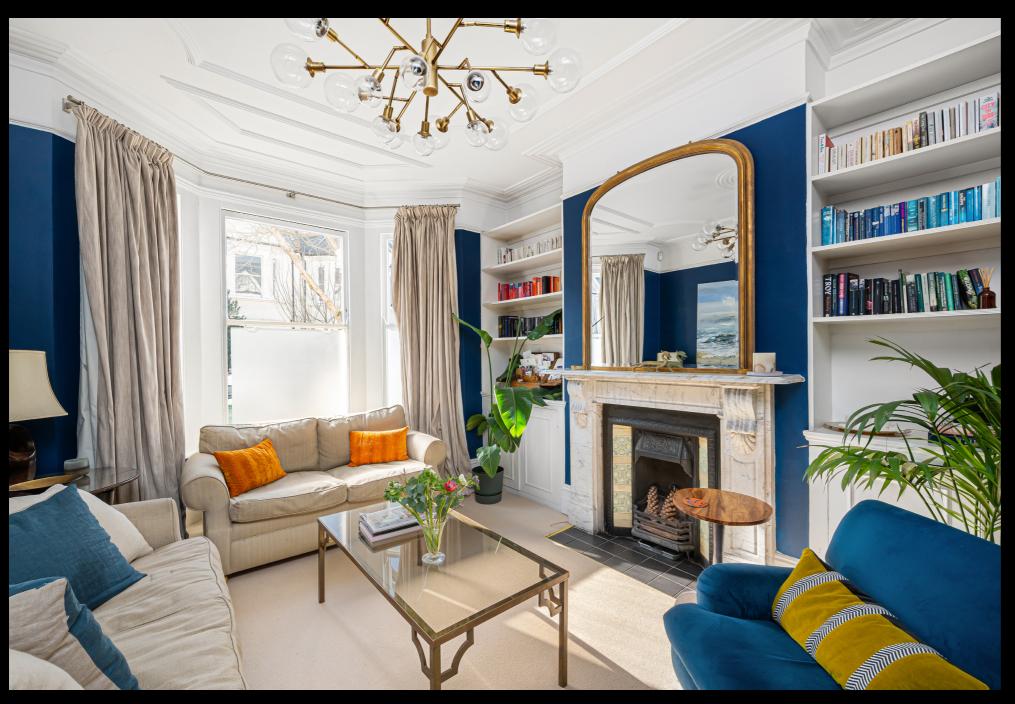

The property is arranged over four floors, starting with a much larger than average basement level which doubles as storage or an informal playroom/study. The ground floor provides three reception rooms, a fitted kitchen, utility room and guest W.C. Over the first and second floors are four double bedrooms served by two bathrooms, with the top floor shower room being ensuite and reached via a large walk in dressing room.