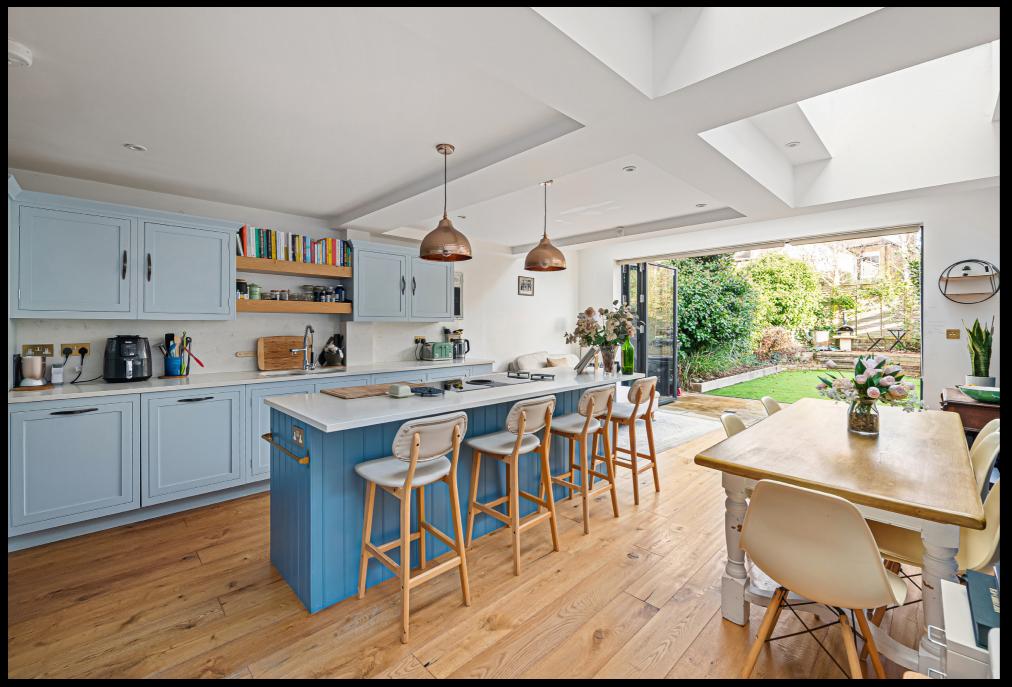

## ELMS CRESCENT, ABBEVILLE VILLAGE, SW4

GUIDE PRICE: £1,900,000 - £2,000,000

2,160 SQ FT / 201 SQ M 5 BEDROOMS | 3 BATHROOMS | 2 RECEPTIONS | FREEHOLD

A very well presented terraced Victorian family house which comprises five double bedrooms, served by three bath/shower rooms and a ground floor W.C. Retaining fine period features and having been extensively extended it also benefits from a larger than average southerly facing rear garden.