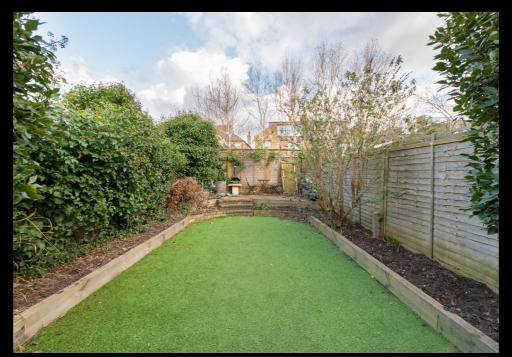

## ELMS CRESCENT, ABBEVILLE VILLAGE, SW4

GUIDE PRICE: £1,900,000 - £2,000,000

2,160 SQ FT / 201 SQ M 5 BEDROOMS | 3 BATHROOMS | 2 RECEPTIONS | FREEHOLD

A very well presented terraced Victorian family house which comprises five double bedrooms, served by three bath/shower rooms and a ground floor W.C. Retaining fine period features and having been extensively extended it also benefits from a larger than average southerly facing rear garden.