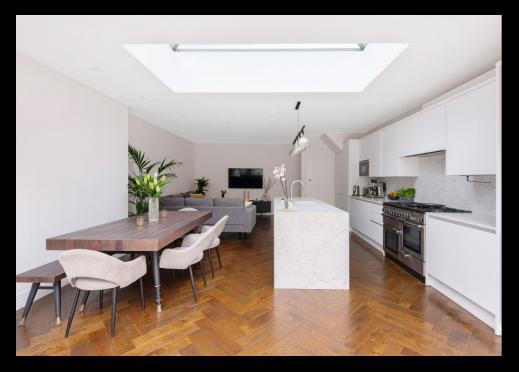

Arranged over three storeys, the beautifully presented home comprises four double bedrooms, served by two luxurious bathrooms, one of which is en-suite. The ground floor has a separate front reception room a very wide hallway and a breathtaking kitchen/dining/family room which has a huge lanternlight roof window and full width bi folding doors, out to a large landscaped rear garden. The high quality kitchen includes a 6 burner rangemaster cook top with dual oven and kitchen island with waterfall countertops on both sides. The whole of the ground floor has under floor heating with a stunning parquet dark oak, real wood floor throughout.