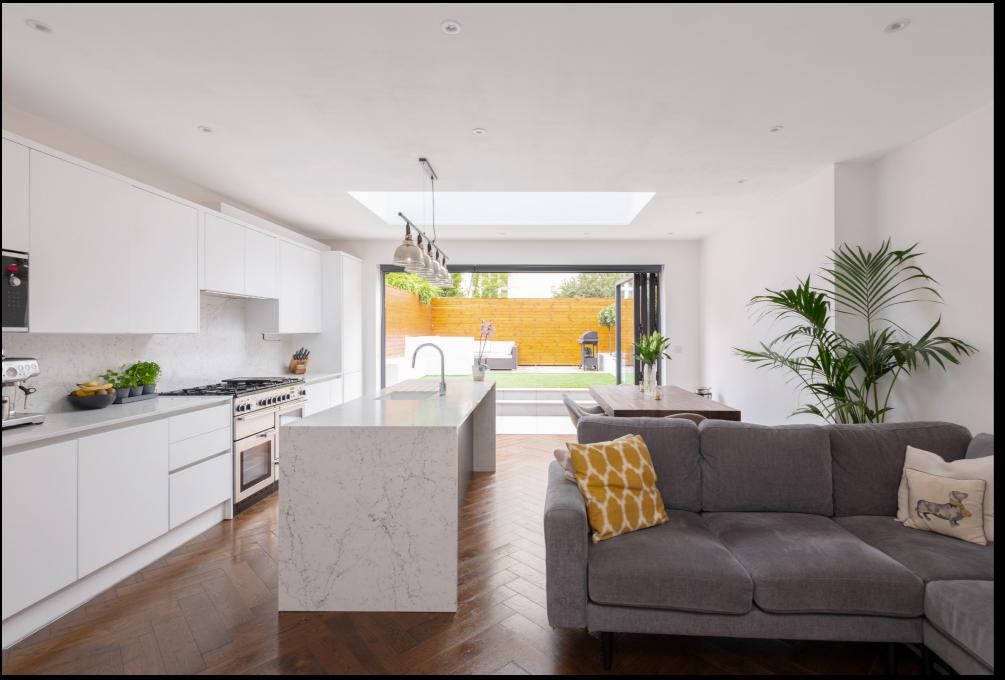

Arranged over three storeys, the beautifully presented home comprises four double bedrooms, served by two luxurious bathrooms, one of which is en-suite. The ground floor has a separate front reception room a very wide hallway and a breathtaking kitchen/dining/family room which has a huge lanternlight roof window and full width bi folding doors, out to a large landscaped rear garden. The high quality kitchen includes a 6 burner rangemaster cook top with dual oven and kitchen island with waterfall countertops on both sides. The whole of the ground floor has under floor heating with a stunning parquet dark oak, real wood floor throughout.