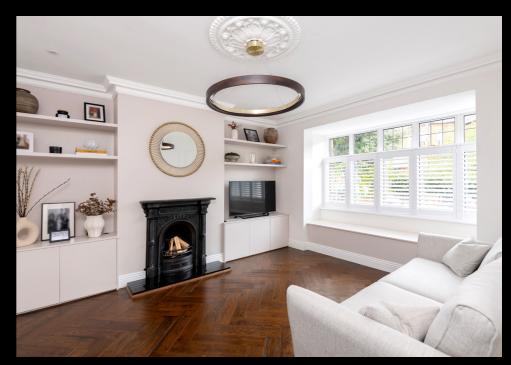

## BRIARWOOD ROAD, CLAPHAM, SW4

ASKING PRICE: £1,600,000

1,651 SQ FT / 153 SQ M 4 BEDROOMS | 2 BATHROOMS | 2 RECEPTIONS | FREEHOLD

An incredibly light and spacious family house which is appreciably wider than average, when compared with most other homes locally. Having been extensively renovated from top to bottom, and to the most exacting of standards, this home will appeal to those looking for a finish that can easily be called, 'best in class'.

Arranged over three storeys, the beautifully presented home comprises four double bedrooms, served by two luxurious bathrooms, one of which is en-suite. The ground floor has a separate front reception room a very wide hallway and a breathtaking kitchen/dining/family room which has a huge lanternlight roof window and full width bi folding doors, out to a large landscaped rear garden. The high quality kitchen includes a 6 burner rangemaster cook top with dual oven and kitchen island with waterfall countertops on both sides. The whole of the ground floor has under floor heating with a stunning parquet dark oak, real wood floor throughout.