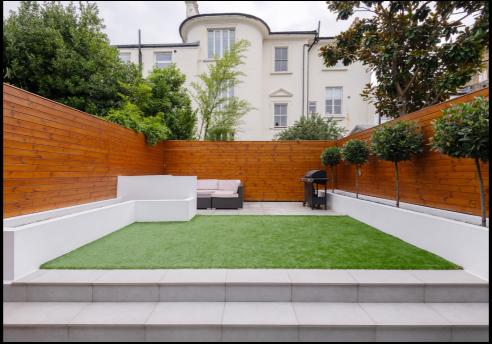

Arranged over three storeys, the beautifully presented home comprises four double bedrooms, served by two luxurious bathrooms, one of which is en-suite. The ground floor has a separate front reception room a very wide hallway and a breathtaking kitchen/dining/family room which has a huge lanternlight roof window and full width bi folding doors, out to a large landscaped rear garden. The high quality kitchen includes a 6 burner rangemaster cook top with dual oven and kitchen island with waterfall countertops on both sides. The whole of the ground floor has under floor heating with a stunning parquet dark oak, real wood floor throughout.