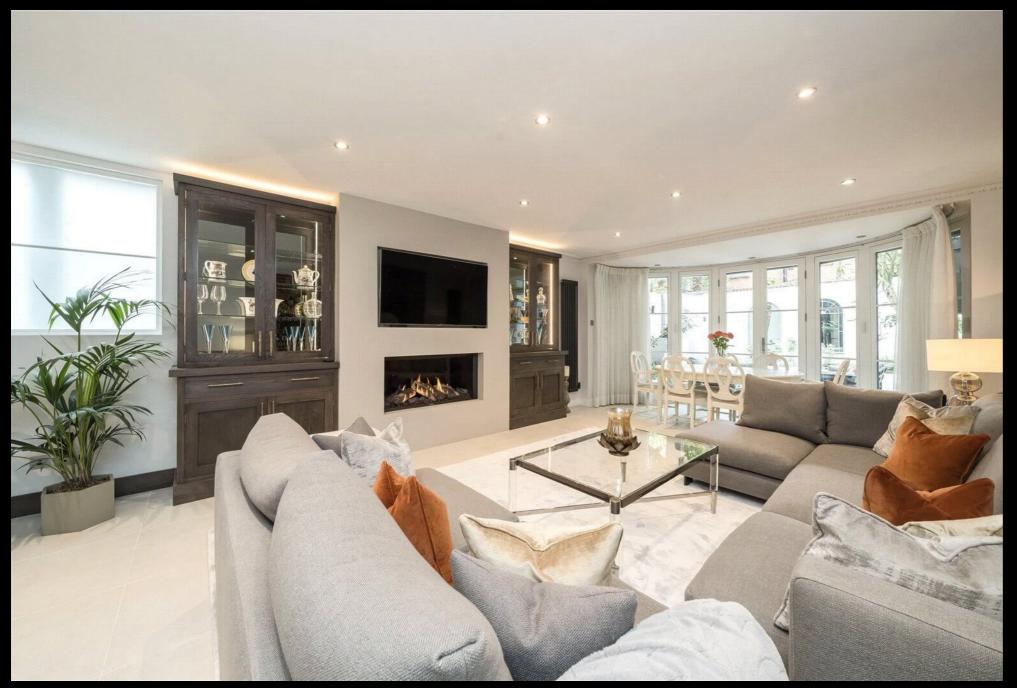

This lodge features a modern, open-plan kitchen with integrated and modern appliances, as well as a spacious living area with gas fireplace and electric heating. The layout of the ground floor provides a seamless flow between the outdoor courtyard and communal areas, creating a bright and airy feel.