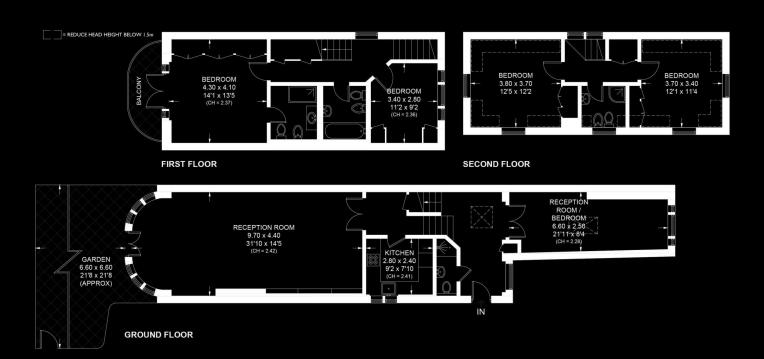

## OAKWOOD LANE, KENSINGTON, W14

Floor plan for identification purposes only - not to scale.

Misrepresentation Act 1967. This brochure and the descriptions and measurements herein do not constitute representation, and whilst every effort has been made to ensure accuracy, this cannot be guaranteed.

The accommodation also comprises of four bedrooms, three bathrooms, an office and a gym, while offering excellent security. The three off-street parking spaces are located directly outside the property.