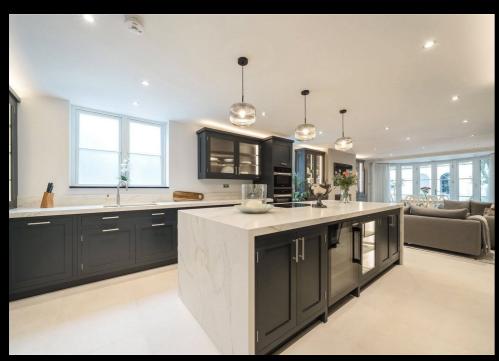

This lodge features a modern, open-plan kitchen with integrated and modern appliances, as well as a spacious living area with gas fireplace and electric heating. The layout of the ground floor provides a seamless flow between the outdoor courtyard and communal areas, creating a bright and airy feel.