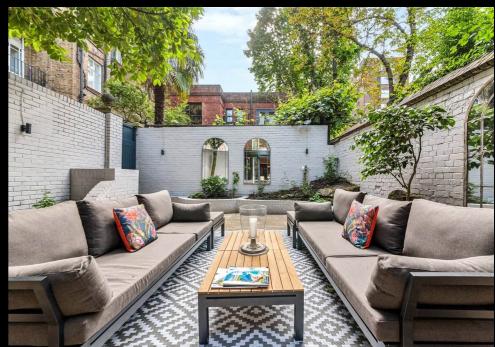

## OAKWOOD LANE, KENSINGTON, W14

ASKING PRICE: £3,950,000

1,800 SQ FT / 167.2 SQ M 4 BEDROOMS | 3 BATHROOMS | 1 RECEPTION | FREEHOLD

This stunning, detached house, has been recently refurbished to the highest standard benefitting from being located on a private road and offering three off street parking spaces.

This lodge features a modern, open-plan kitchen with integrated and modern appliances, as well as a spacious living area with gas fireplace and electric heating. The layout of the ground floor provides a seamless flow between the outdoor courtyard and communal areas, creating a bright and airy feel.