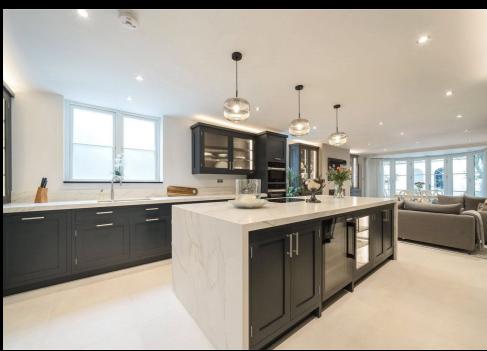

This lodge features a modern, open-plan kitchen with integrated and modern appliances, as well as a spacious living area with gas fireplace and electric heating. The layout of the ground floor provides a seamless flow between the outdoor courtyard and communal areas, creating a bright and airy feel.