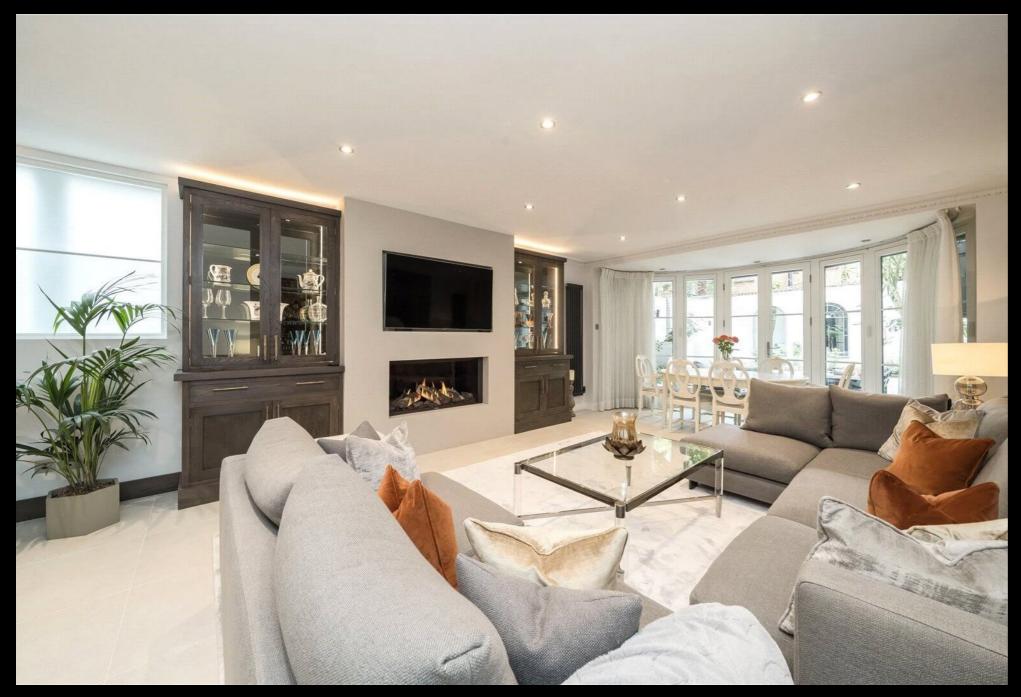

This lodge features a modern, open-plan kitchen with integrated and modern appliances, as well as a spacious living area with gas fireplace and electric heating. The layout of the ground floor provides a seamless flow between the outdoor courtyard and communal areas, creating a bright and airy feel.