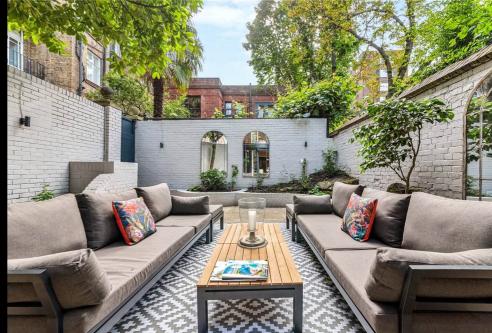

## OAKWOOD LANE, KENSINGTON, W14

ASKING PRICE: £3,950,000

1,800 SQ FT / 167.2 SQ M 4 BEDROOMS | 4 BATHROOMS | 1 RECEPTION | FREEHOLD

This stunning, detached house, has been recently refurbished to the highest standard benefitting from being located on a private road and offering three off street parking spaces.

This lodge features a modern, open-plan kitchen with integrated and modern appliances, as well as a spacious living area with gas fireplace and electric heating. The layout of the ground floor provides a seamless flow between the outdoor courtyard and communal areas, creating a bright and airy feel.