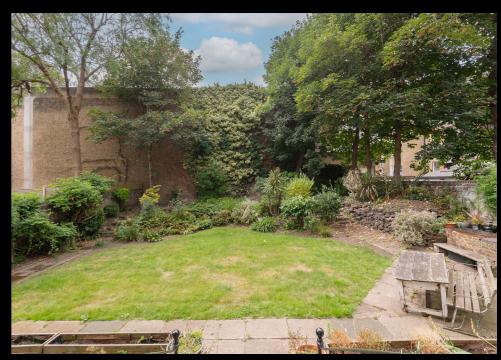

## ELMS ROAD, ABBEVILLE VILLAGE, SW4

GUIDE PRICE: £1,200,000 - £1,300,000

1,217 SQ FT / 113 SQ M 2 BEDROOMS | 2 BATHROOMS | 1 RECEPTION | SHARE OF FREEHOLD

A quite magnificent double fronted apartment that occupies the whole of the raised ground floor of this impressive, detached property which enjoys direct access to a huge south facing rear garden. Situated just a few yards from Clapham Common, this incredible home measures over 1,200 Sq. Ft and offers two double bedrooms served by two bathrooms, one of which is en-suite

Built in 1865, this substantial property, set back from the road behind period style railings and gates, leading to a sweeping in and out carriage driveway, providing valuable off-street parking. Once in the sizable front garden you are welcomed by an elegant flight of steps flanked by ionic columns leading up to a grand entrance porch and main front door which in turn leads to the flat itself