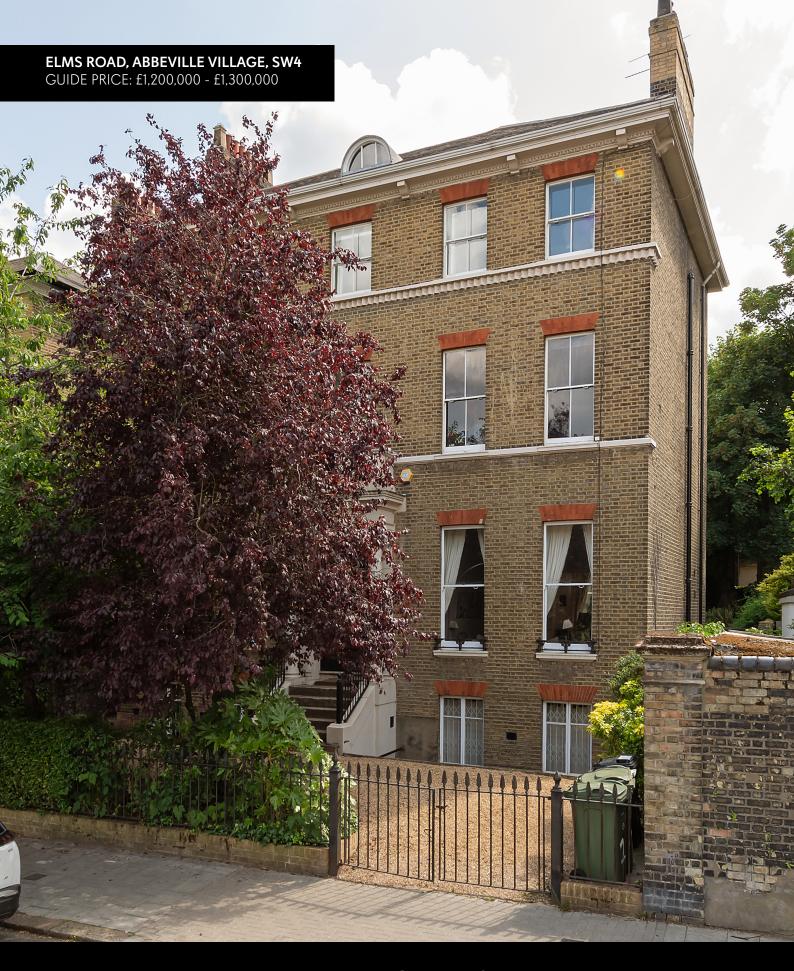

## ELMS ROAD, ABBEVILLE VILLAGE, SW4

GUIDE PRICE: £1,200,000 - £1,300,000

1,217 SQ FT / 113 SQ M 2 BEDROOMS | 2 BATHROOMS | 1 RECEPTION | SHARE OF FREEHOLD

A quite magnificent double fronted apartment that occupies the whole of the raised ground floor of this impressive, detached property which enjoys direct access to a huge south facing rear garden. Situated just a few yards from Clapham Common, this incredible home measures over 1,200 Sq. Ft and offers two double bedrooms served by two bathrooms, one of which is en-suite

Built in 1865, this substantial property, set back from the road behind period style railings and gates, leading to a sweeping in and out carriage driveway, providing valuable off-street parking. Once in the sizable front garden you are welcomed by an elegant flight of steps flanked by ionic columns leading up to a grand entrance porch and main front door which in turn leads to the flat itself