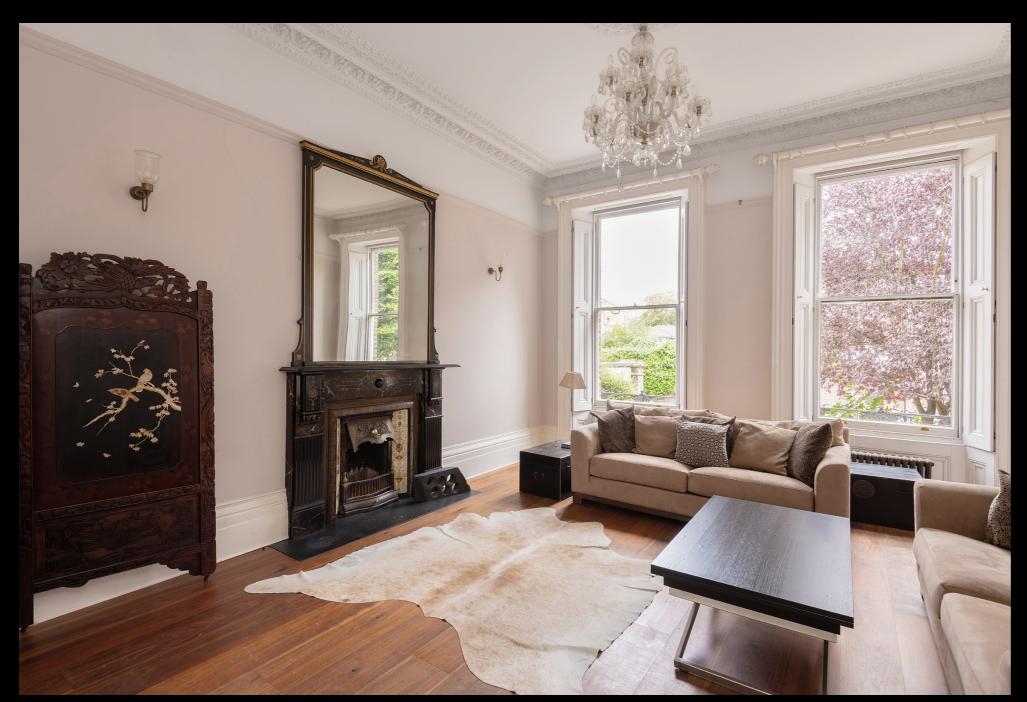

The accommodation is generously proportioned, with extravagant ceiling heights in excess of 3.5 Mtrs/11' 6", and retains a wealth of fine period features, including ornate ceiling cornicing and ceiling roses, original window shutters and the most fabulous fireplaces.