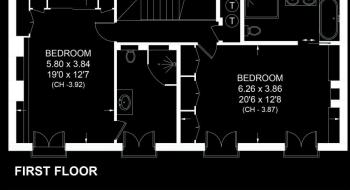

The first floor is truly special, with vaulted ceiling and exposed wooden beams; a lovely nod to the history of the heritage of these buildings. The master bedroom is a spacious retreat, complete with fitted wardrobes, a built-in dressing table, fireplace, TV, and floor-to-ceiling balcony doors. The luxurious en suite bathroom features both a shower and a bath, as well as his and her sinks. The second bedroom, also generously sized, boasts an en suite and floor-to-ceiling balcony doors.