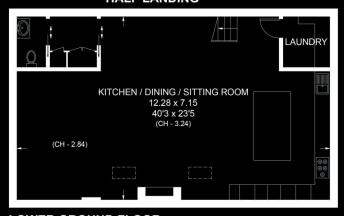

Descending the striking free-floating staircase enclosed within a glass wall, you'll discover a super-sized multifunctional living room, dining room and kitchen space. Illuminated by a magnificent chandelier and glass sections in the ceiling, this area is a haven of light and luxury. The kitchen is fitted with top-of-the-line Gaggenau appliances, including two ovens and a wine fridge, and features a breakfast bar island. The sofa area boasts another impressive chimney breast. On this lower ground floor there is also a laundry room, storage room and cloakroom for added convenience

LOWER GROUND FLOOR HALF LANDING

LOWER GROUND FLOOR

**GROUND FLOOR** 