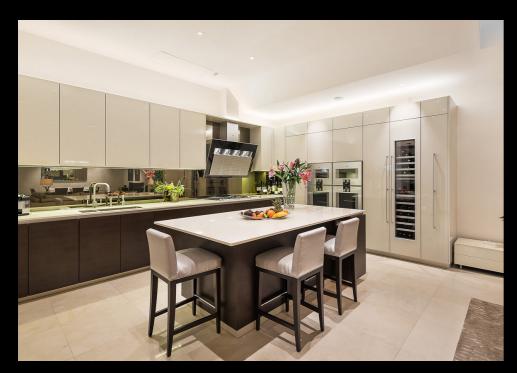

Descending the striking free-floating staircase enclosed within a glass wall, you'll discover a super-sized multifunctional living room, dining room and kitchen space. Illuminated by a magnificent chandelier and glass sections in the ceiling, this area is a haven of light and luxury. The kitchen is fitted with top-of-the-line Gaggenau appliances, including two ovens and a wine fridge, and features a breakfast bar island. The sofa area boasts another impressive chimney breast. On this lower ground floor there is also a laundry room, storage room and cloakroom for added convenience