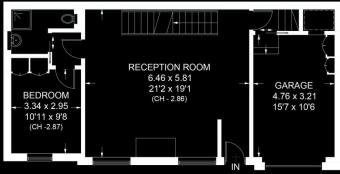

Upon entering, you'll be greeted by a grand reception room, featuring sleek wooden flooring, and flooded with natural light from the expansive windows either side of a showstopping chimney breast with a contemporary fireplace and built-in tv. The ground floor also hosts a bedroom suite with ample storage space and a modern bathroom, as well as a garage.

LOWER GROUND FLOOR HALF LANDING

LOWER GROUND FLOOR

**GROUND FLOOR** 

## ONSLOW MEWS WEST, KENSINGTON, SW7

Floor plan for identification purposes only - not to scale.

Misrepresentation Act 1967. This brochure and the descriptions and measurements herein do not constitute representation, and whilst every effort has been made to ensure accuracy, this cannot be guaranteed.