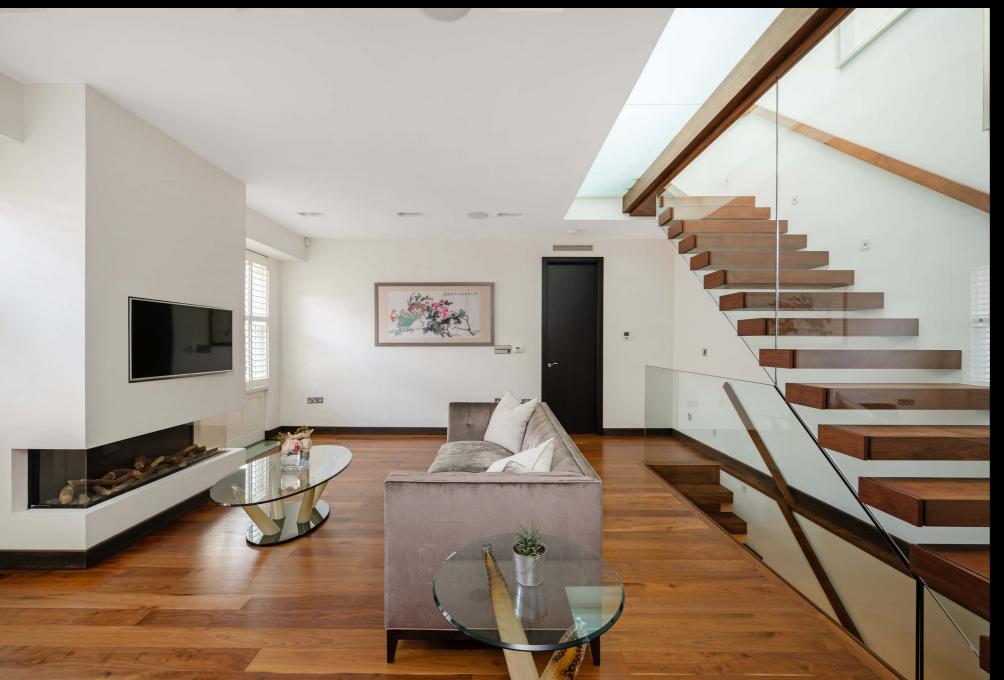

Upon entering, you'll be greeted by a grand reception room, featuring sleek wooden flooring, and flooded with natural light from the expansive windows either side of a showstopping chimney breast with a contemporary fireplace and built-in tv. The ground floor also hosts a bedroom suite with ample storage space and a modern bathroom, as well as a garage.

Descending the striking free-floating staircase enclosed within a glass wall, you'll discover a super-sized multifunctional living room, dining room and kitchen space. Illuminated by a magnificent chandelier and glass sections in the ceiling, this area is a haven of light and luxury. The kitchen is fitted with top-of-the-line Gaggenau appliances, including two ovens and a wine fridge, and features a breakfast bar island. The sofa area boasts another impressive chimney breast. On this lower ground floor there is also a laundry room, storage room and cloakroom for added convenience