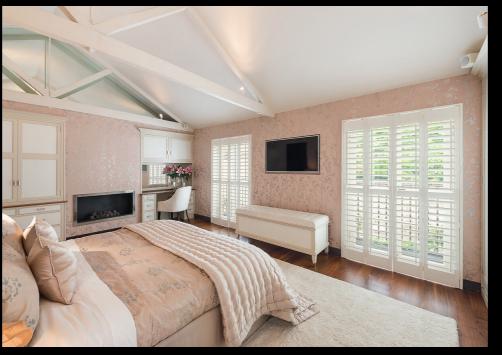

The first floor is truly special, with vaulted ceiling and exposed wooden beams; a lovely nod to the history of the heritage of these buildings. The master bedroom is a spacious retreat, complete with fitted wardrobes, a built-in dressing table, fireplace, TV, and floor-to-ceiling balcony doors. The luxurious en suite bathroom features both a shower and a bath, as well as his and her sinks. The second bedroom, also generously sized, boasts an en suite and floor-to-ceiling balcony doors.