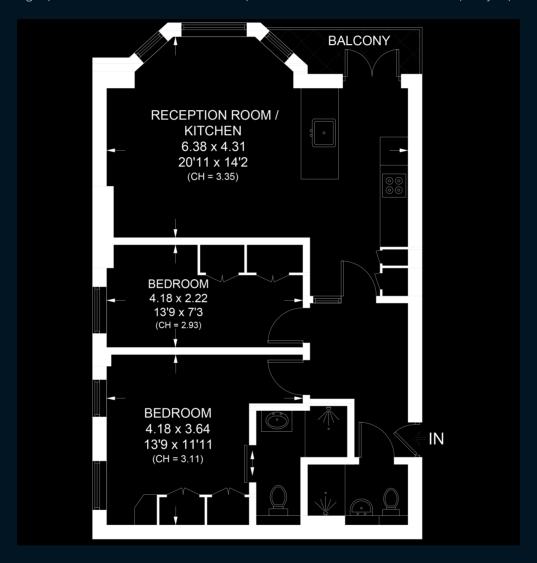

Viewing: Strictly by appointment with Wilfords London +44 (0)20 7361 0400 approx. gross internal floor area 699 SQ FT / 65 SQ M  $\,$ 

Floor plan for identification purposes only - not to scale

Misrepresentation Act 1967.