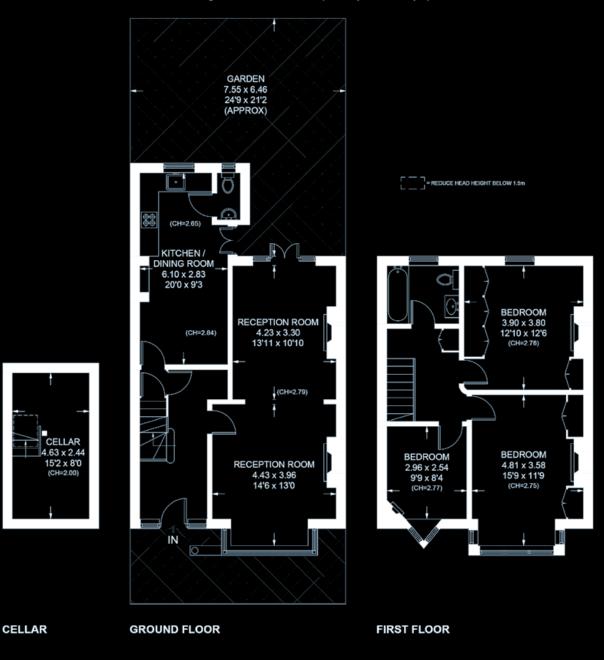

## Approximate Area = 114.2 sq m / 1229 sq ft Cellar = 11.4 sq m / 123 sq ft Total = 125.6 sq m / 1352 sq ft Including Limited Use Area (0.9 sq m / 10 sq ft)

# WAKEHURST ROAD, SW11

Surveyed and drawn in accordance with the International property measurements standards (IPMS 2: Residential) Not drawn to scale unless stated. Whilst every care is taken in the preparation of this plan, please check all dimensions, shapes and compass bearings before making any decisions reliant upon them.

Floor plan for identification purposes only - not to scale