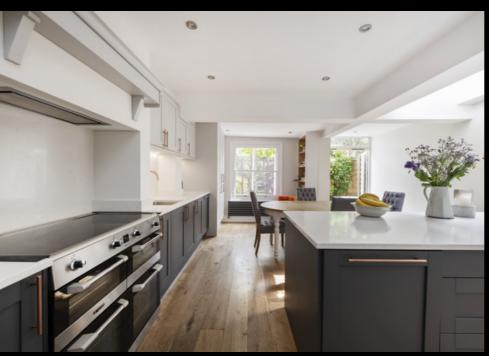

Arranged over a series of half landings and extending to 2,078 Sq.Ft. [193 Sq. Mtrs] this five double bedroom house has two bath/shower rooms, plus a very useful ground floor W.C.

The ground floor is ideal for entertaining, with interconnecting reception rooms which in turn flow into the beautifully appointed kitchen with an extensive range of quality fitted units with built in appliances.

The kitchen and dining area is exceedingly bright with large glazed roof panels in the side return area plus large glazed doors leading to the 52'8" (26.06 Mtrs) rear garden.

The very much larger than average east facing garden enjoys copious amounts of direct sunlight throughout the day, with a particularly attractive 'sundowners' spot hidden away at the far end of the beautiful oasis, under a vine clad pergola. Over and above, literally, is a gorgeous first floor roof terrace which is a fabulous value add in addition to the abundance of riches this fabulous home offers.