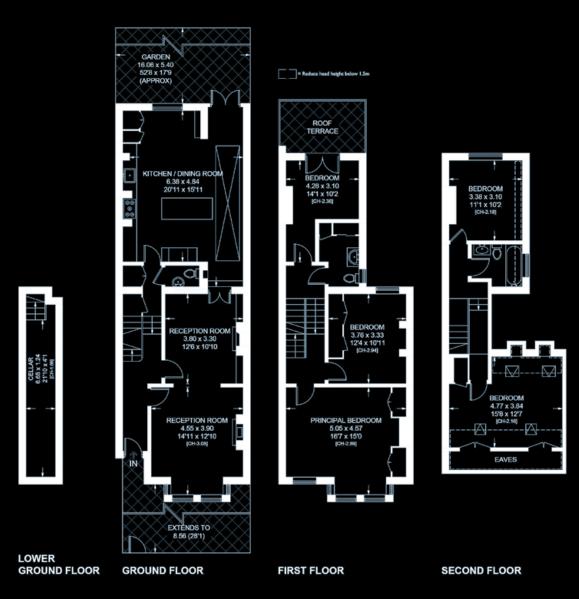

## 2,078 SQ FT / 193 SQ M | 5 BEDROOMS | 2 BATHROOMS | 2 RECEPTIONS

This light and spacious Victorian family house located close to the heart of 'Abbeville Village' in Leppoc Road has been extended and refurbished to a high standard.

Arranged over a series of half landings and extending to 2,078 Sq.Ft. [193 Sq. Mtrs] this five double bedroom house has two bath/shower rooms, plus a very useful ground floor W.C.

The ground floor is ideal for entertaining, with interconnecting reception rooms which in turn flow into the beautifully appointed kitchen with an extensive range of quality fitted units with built in appliances.

Approximate Area = 180.7 sq m / 1945 sq ft sq ft (Excluding Reduced Headroom & Eaves) Reduced Headroom & Eaves = 12.4 sq m / 133 sq ft sq ft Total = 193.1 sq m / 2078 sq ft sq ft

## LEPPOC ROAD, SW4

Surveyed and drawn in accordance with the International property measurements standards (IPMS 2: Residential) Not drawn to scale unless stated. Whilst every care is taken in the preparation of this plan, please check all dimensions, shapes and compass bearings before making any decisions reliant upon them.

Floor plan for identification purposes only - not to scale

Misrepresentation Act 1967.

This brochure and the descriptions and measurements herein do not constitute representation and whilst every effort has been made to ensure accuracy, this cannot be guaranteed.