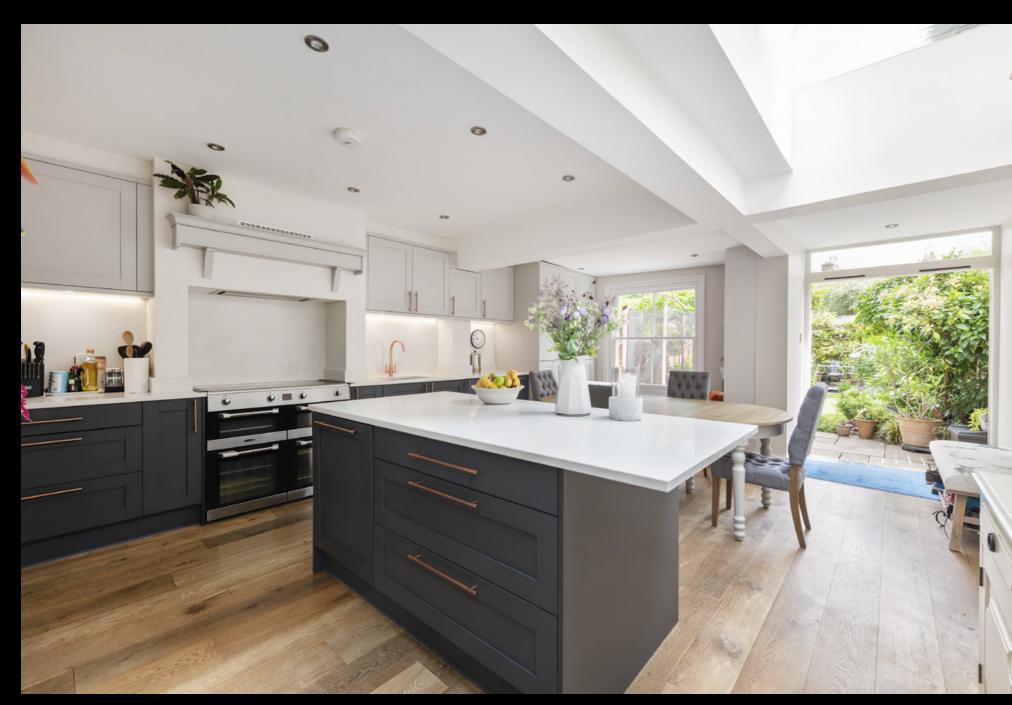

Arranged over a series of half landings and extending to 2,078 Sq.Ft. [193 Sq. Mtrs] this five double bedroom house has two bath/shower rooms, plus a very useful ground floor W.C.

The ground floor is ideal for entertaining, with interconnecting reception rooms which in turn flow into the beautifully appointed kitchen with an extensive range of quality fitted units with built in appliances.

The kitchen and dining area is exceedingly bright with large glazed roof panels in the side return area plus large glazed doors leading to the 52'8" (26.06 Mtrs) rear garden.

The very much larger than average east facing garden enjoys copious amounts of direct sunlight throughout the day, with a particularly attractive 'sundowners' spot hidden away at the far end of the beautiful oasis, under a vine clad pergola. Over and above, literally, is a gorgeous first floor roof terrace which is a fabulous value add in addition to the abundance of riches this fabulous home offers.