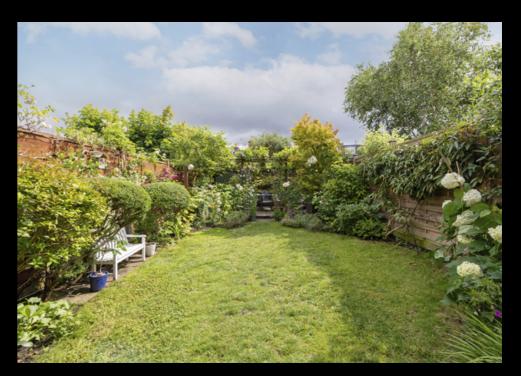

The kitchen and dining area is exceedingly bright with large glazed roof panels in the side return area plus large glazed doors leading to the 52'8" (26.06 Mtrs) rear garden.

The very much larger than average east facing garden enjoys copious amounts of direct sunlight throughout the day, with a particularly attractive 'sundowners' spot hidden away at the far end of the beautiful oasis, under a vine clad pergola. Over and above, literally, is a gorgeous first floor roof terrace which is a fabulous value add in addition to the abundance of riches this fabulous home offers.

Clapham Common is one of London's largest and oldest public open spaces and has underground stations at either end (Clapham Common & Clapham South) and is a few minutes stroll from Leppoc Road. Also close by are the boutique shops, cafés, and restaurants in the vibrant 'Abbeville Village'.